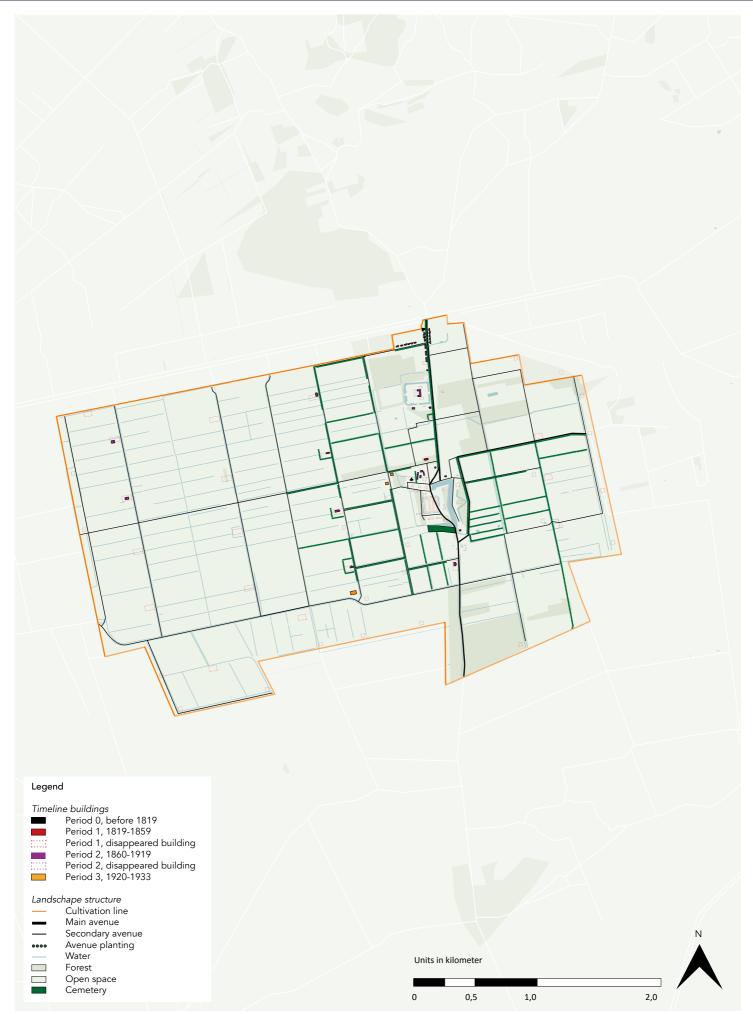

### **COLONY IV: OMMERSCHANS**

### MAPS:

- MAP 1 PHASE 0, BEFORE 1819, DEVELOPMENT EVOLUTION
- MAP 2 PHASE 1, 1819 1859, DEVELOPMENT EVOLUTION
- MAP 3 PHASE 1, 1819 1859, FUNCTIONAL EVOLUTION
- MAP 4 PHASE 2, 1860 1918, DEVELOPMENT EVOLUTION
- MAP 5 PHASE 2, 1860 1918, FUNCTIONAL EVOLUTION
- MAP 6 PHASE 3, 1919 -1933, DEVELOPMENT EVOLUTION
- MAP 7 PHASE 3, 1919 -1933, FUNCTIONAL EVOLUTION
- MAP 8 PHASE 4, 1934 PRESENT, DEVELOPMENT EVOLUTION
- MAP 9 PHASE 4, 1934 PRESENT, FUNCTIONAL EVOLUTION
- MAP 10 PRESENT DEVELOPMENT EVOLUTION WITH FUNCTIONAL CATEGORIES