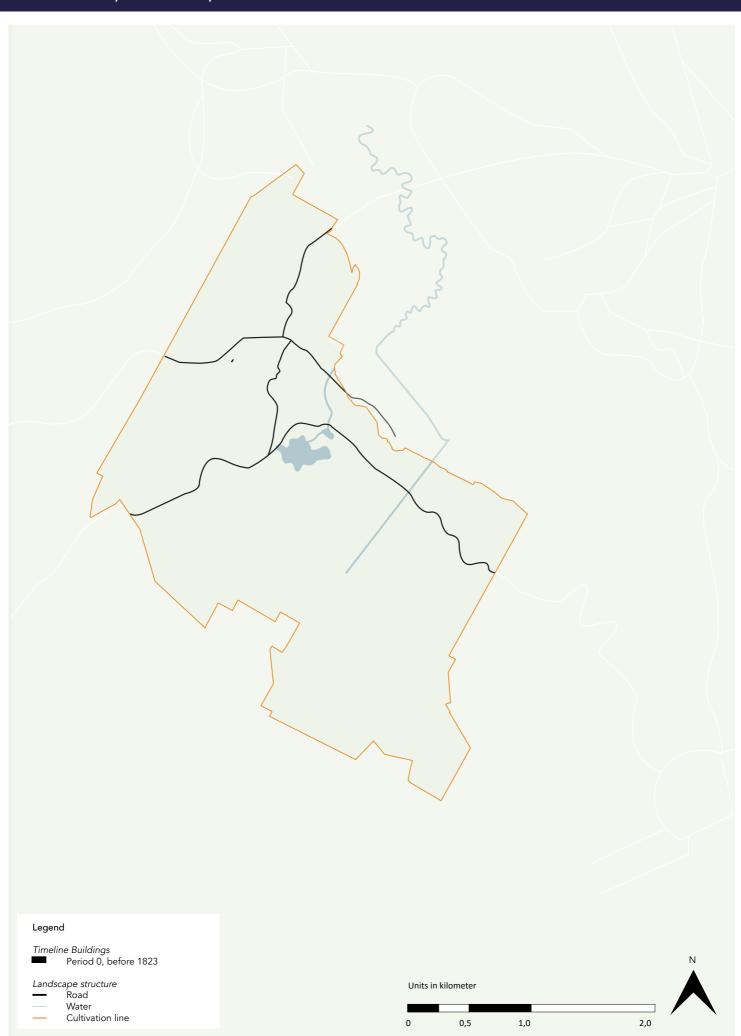

890-1899  | farm - sheep stable             |
| 51       | ca 1870-1880  | Cemetery                        |
| 52       | ca 1870-1918  | building 'Bootjesven'           |
|          |               |                                 |

### **COLONY VI: VEENHUIZEN**

### MAPS:

- MAP 1 PHASE 0, BEFORE 1823, DEVELOPMENT EVOLUTION
- MAP 2 PHASE 1, 1823 1859, DEVELOPMENT EVOLUTION
- MAP 3 PHASE 1, 1823 1859, FUNCTIONAL EVOLUTION
- MAP 4 PHASE 2, 1860 1918, DEVELOPMENT EVOLUTION
- MAP 5 PHASE 2, 1860 1918, FUNCTIONAL EVOLUTION
- MAP 6 PHASE 3, 1919 -1953, DEVELOPMENT EVOLUTION
- MAP 7 PHASE 3, 1919 1953, FUNCTIONAL EVOLUTION
- MAP 8 PHASE 4, 1954 PRESENT, DEVELOPMENT EVOLUTION
- MAP 9 PHASE 4, 1954 PRESENT, FUNCTIONAL EVOLUTION
- MAP 10 PRESENT DEVELOPMENT EVOLUTION WITH FUNCTIONAL CATEGORIES







| Ref. Nr. | Function    | <b>Building Year</b> |
|----------|-------------|----------------------|
| 2        | Farm        | 1825                 |
| 3        | Farm        | 1825                 |
| 150      | Institution | 1823                 |





150. Second Institution





| Ref. Nr. | Function         | <b>Building Year</b> |
|----------|------------------|----------------------|
| 2        | Farm             | 1825                 |
| 3        | Farm             | 1825                 |
| 32       | Farm             | 1890                 |
| 98       | Medical care     | 1893                 |
| 135      | Staff housing    | 1910                 |
| 139      | Institution      | 1900                 |
| 150      | Institution      | 1823                 |
| 153      | Sc