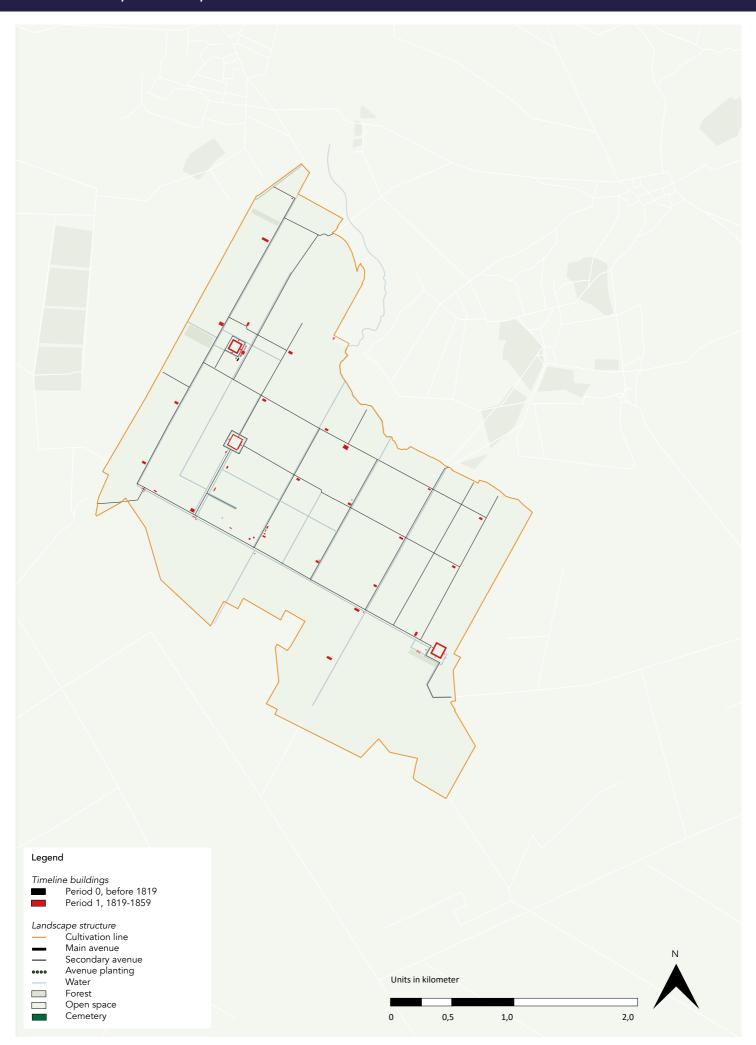

0-1899  | farm - sheep stable             |
| 51       | ca 1870-1880  | Cemetery                        |
| 52       | ca 1870-1918  | building 'Bootjesven'           |
|          |               |                                 |

### **COLONY VI: VEENHUIZEN**

### MAPS:

- MAP 1 PHASE 0, BEFORE 1823, DEVELOPMENT EVOLUTION
- MAP 2 PHASE 1, 1823 1859, DEVELOPMENT EVOLUTION
- MAP 3 PHASE 1, 1823 1859, FUNCTIONAL EVOLUTION
- MAP 4 PHASE 2, 1860 1918, DEVELOPMENT EVOLUTION
- MAP 5 PHASE 2, 1860 1918, FUNCTIONAL EVOLUTION
- MAP 6 PHASE 3, 1919 -1953, DEVELOPMENT EVOLUTION
- MAP 7 PHASE 3, 1919 1953, FUNCTIONAL EVOLUTION
- MAP 8 PHASE 4, 1954 PRESENT, DEVELOPMENT EVOLUTION
- MAP 9 PHASE 4, 1954 PRESENT, FUNCTIONAL EVOLUTION
- MAP 10 PRESENT DEVELOPMENT EVOLUTION WITH FUNCTIONAL CATEGORIES







| Ref. Nr. | Function    | <b>Building Year</b> |
|----------|-------------|----------------------|
| 2        | Farm        | 1825                 |
| 3        | Farm        | 1825                 |
| 150      | Institution | 1823                 |





150. Second Institution





| Ref. Nr. | Function         | <b>Building Year</b> |
|----------|------------------|----------------------|
| 2        | Farm             | 1825                 |
| 3        | Farm             | 1825                 |
| 32       | Farm             | 1890                 |
| 98       | Medical care     | 1893                 |
| 135      | Staff housing    | 1910                 |
| 139      | Institution      | 1900                 |
| 150      | Institution      | 1823                 |
| 153      | Scho