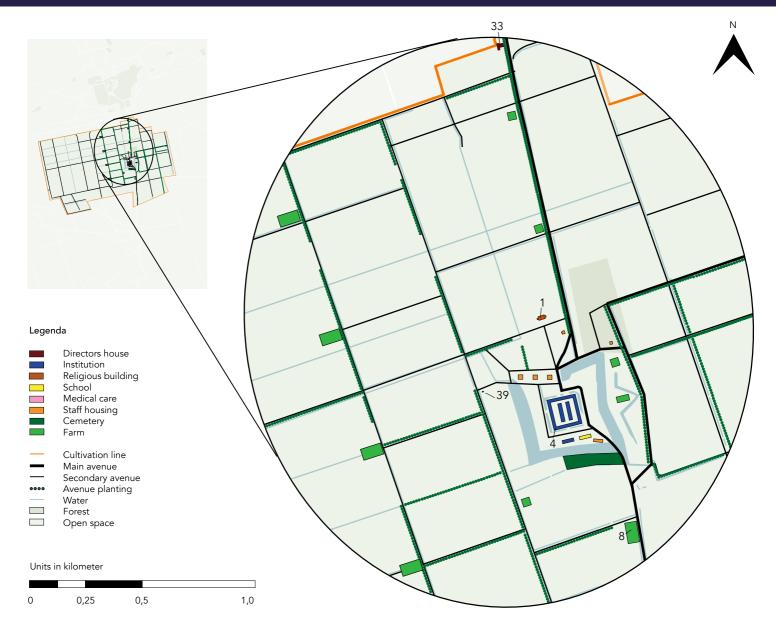

| Ref. Nr. | Historical Use     | <b>Building Year</b> |
|----------|--------------------|----------------------|
|          |                    |                      |
| 1        | Religious building | 1845                 |
|          |                    |                      |
| 4        | Institution        | 1820                 |
| 8        | Farm               | 1820                 |
| 39       | Central facilities | 1819                 |
| 33       | Director's house   | 1800                 |

4. Institution for beggars

| Ref. Nr. | <b>Historical Use</b> | <b>Building Year</b> |
|----------|-----------------------|----------------------|
|          |                       |                      |
| 1        | Religious building    | 1845                 |
| 3        | Staff housing         | 1910                 |
| 3        | Staff housing         | 1913 - 1916          |
| 4        | Institution           | 1894                 |
| 6        | Director's house      | 1894                 |
| 8        | Farm                  | 1874                 |
| 9        | Farm                  | 1874                 |
| 10       | Farm                  | 1874                 |
| 22       | Staff housing         | 1894                 |
| 28       | Staff housing         | 1865                 |
| 30       | Farm                  | 1875                 |
| 32       | Farm                  | 1885                 |
| 33       | Director's house      | 1800                 |
| 35       | Medical care          | 1909                 |
| 38       | Farm                  | 1885 / 1909          |
| 39       | Central facilities    | 1819                 |

8. Farm nr. 4

| Ref. Nr. | Historical Use     | <b>Building Year</b> |
|----------|--------------------|----------------------|
|          |                    |                      |
| 1        | Religious building | 1845                 |
| 2        | Staff housing      | 1910                 |
| 3        | Staff housing      | 1913 - 1916          |
| 4        | Institution        | 1894                 |
| 6        | Director's house   | 1894                 |
| 8        | Farm               | 1874                 |
| 9        | Farm               | 1874                 |
| 10       | Farm               | 1874                 |
| 22       | Staff housing      | 1894                 |
| 28       | Staff housing      | 1865                 |
| 30       | Farm               | 1875                 |
| 32       | Farm               | 1885                 |
| 33       | Director's house   | 1800                 |
| 35       | Medical care       | 1909                 |
| 38       | Farm               | 1885 / 1909          |
| 39       | Central facilities | 1819                 |

4. Institution Veldzicht

| Ref. Nr. | Historical Use     | Building Year |  |
|----------|--------------------|---------------|--|
|          |                    |               |  |
| 1        | Religious building | 1845          |  |
| 2        | Staff housing      | 1910          |  |
| 3        | Staff housing      | 1913 - 1916   |  |
| 4        | Institution        | 1894          |  |
| 5        | Staff housing      | 1870 / 1894   |  |
| 6        | Director's house   | 1894          |  |
| 7        | Staff housing      | 1835          |  |
| 8        | Farm               | 1874          |  |
| 9        | Farm               | 1874          |  |
| 10       | Farm               | 1874          |  |
| 12       | Staff housing      | 1894          |  |
| 16       | Staff housing      | 1894          |  |
| 22       | Staff housing      | 1894          |  |
| 28       | Staff housing      | 1865          |  |
| 30       | Farm               | 1875          |  |
| 32       | Farm               | 1885          |  |
| 34       | Staff housing      | 1901          |  |
| 35       | Medical care       | 1909          |  |
| 36       | Staff housing      | 1901          |  |
| 37       | Staff housing      | 1901          |  |
| 38       | Farm               | 1885 / 1909   |  |
| 39       | Central facilities | 1819          |  |
| 40       | Cemetery           | 1819          |  |
|          |                    |               |  |

6. Director's house Veldzicht

| Ref. Nr. | Historical Use     | Bouwjaar    |
|----------|--------------------|-------------|
| 1        | Religious building | 1845        |
| 2        | Staff housing      | 1910        |
| 3        | Staff housing      | 1913 - 1916 |
| 4        | Institution        | 1894        |
| 5        | Staff housing      | 1870 / 1894 |
| 6        | Director's house   | 1894        |
| 7        | Staff housing      | 1835        |
| 8        | Farm               | 1874        |
| 9        | Farm               | 1874        |
| 10       | Farm               | 1874        |
| 12       | Staff housing      | 1894        |
| 16       | Staff housing      | 1894        |
| 22       | Staff housing      | 1894        |
| 28       | Medical Care       | 1865        |
| 30       | Farm               | 1875        |
| 32       | Farm               | 1885        |
| 34       | Staff housing      | 1901        |
| 35       | Medical care       | 1909        |
| 36       | Staff housing      | 1901        |
| 37       | Staff housing      | 1901        |
| 38       | Farm               | 1885 / 1909 |
| 39       | Central facilities | 1819        |