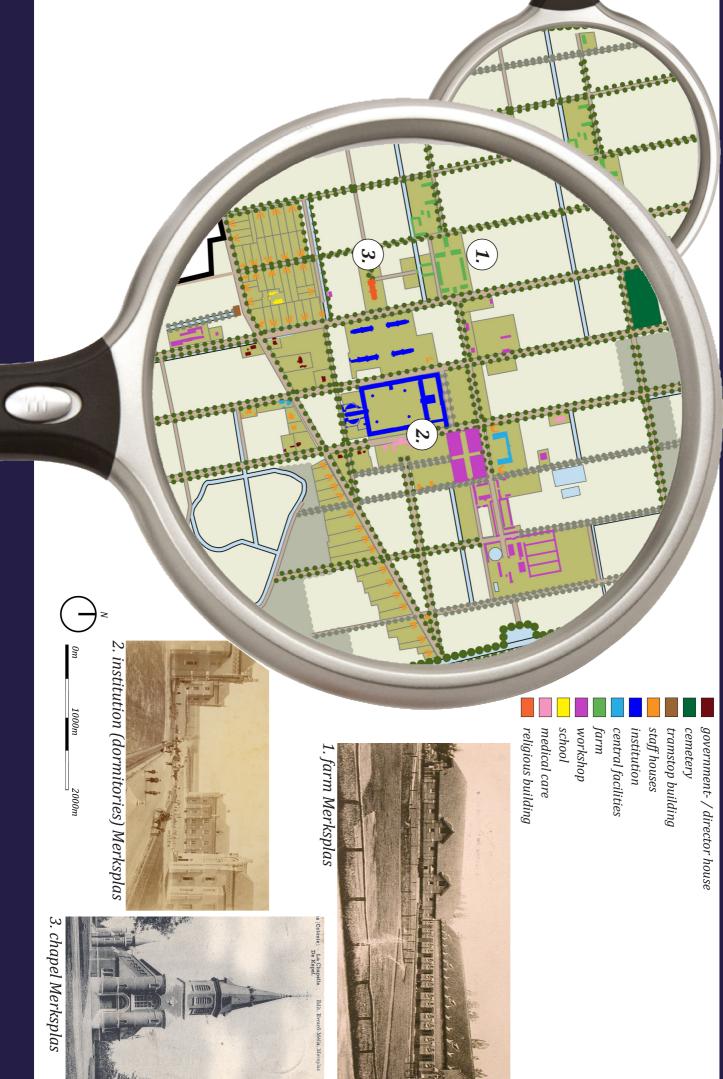

### PHASE 2 1870 - 1918 FUNCTIONAL EVOLUTION

government- / director house

tramstop building

staff houses

central facilities

school workshop

3. farm

4. school & teachers house

2. gate central institution

- buildings (1822 1870)
- buildings (1870 1918)
- buildings (1918 1993)
- demolished buildings from previous period
- damage by World War II
- part of the farm
- houses and lazaret, hotel at the crossroads demolished
- fire in 1977 in the institution

### PHASE 3 1918 - 1993 FUNCTIONAL EVOLUTION

government- / director house

cemetery

staff houses tramstop building

central facilities institution

farm

workshop

school