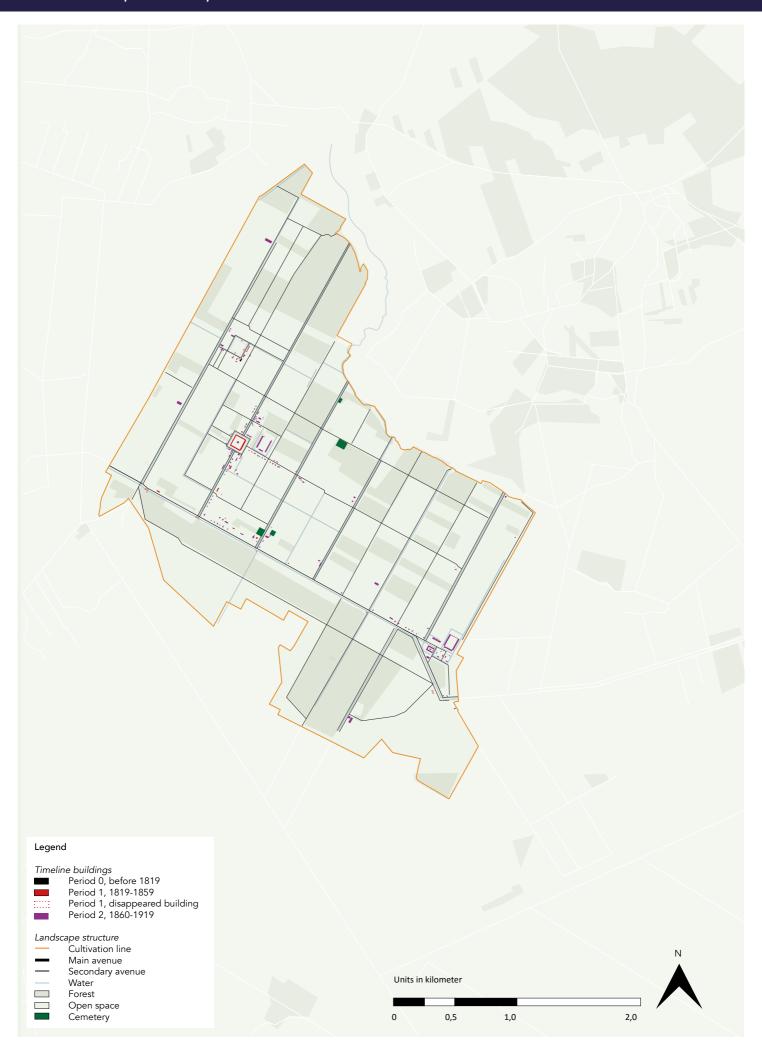

### MAPS:

- MAP 1 PHASE 0, BEFORE 1819, DEVELOPMENT EVOLUTION
- MAP 2 PHASE 1, 1819 1859, DEVELOPMENT EVOLUTION
- MAP 3 PHASE 1, 1819 1859, FUNCTIONAL EVOLUTION
- MAP 4 PHASE 2, 1860 1918, DEVELOPMENT EVOLUTION
- MAP 5 PHASE 2, 1860 1918, FUNCTIONAL EVOLUTION
- MAP 6 PHASE 3, 1919 -1933, DEVELOPMENT EVOLUTION
- MAP 7 PHASE 3, 1919 -1933, FUNCTIONAL EVOLUTION
- MAP 8 PHASE 4, 1934 PRESENT, DEVELOPMENT EVOLUTION
- MAP 9 PHASE 4, 1934 PRESENT, FUNCTIONAL EVOLUTION
- MAP 10 PRESENT DEVELOPMENT EVOLUTION WITH FUNCTIONAL CATEGORIES