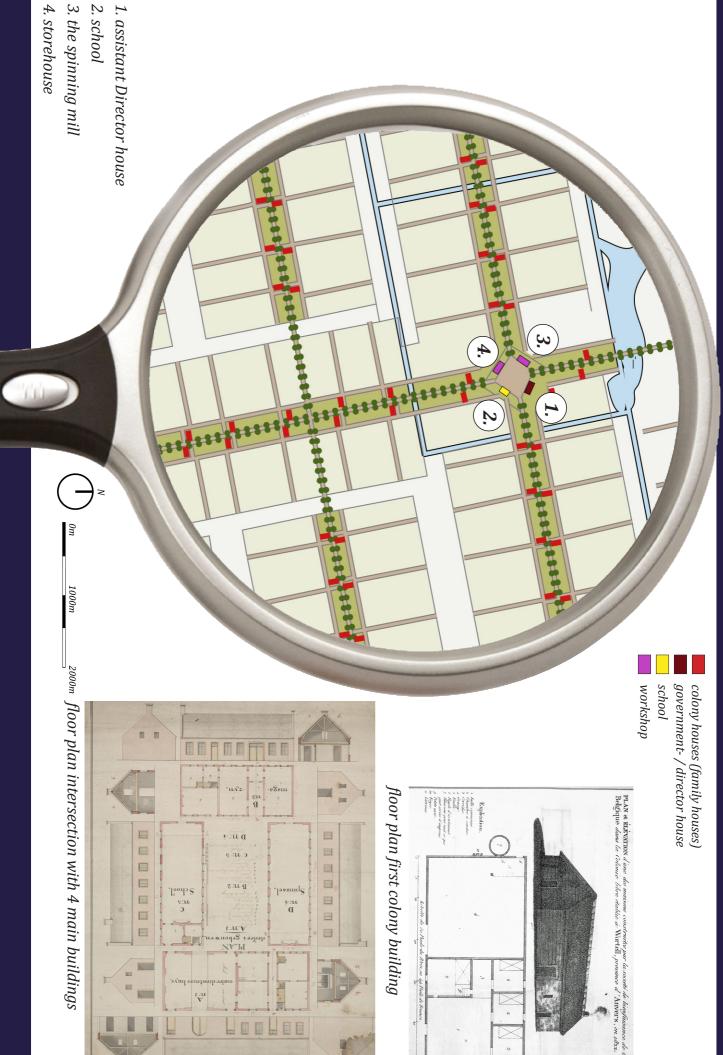

### PHASE 2 1870 - 1918 FUNCTIONAL EVOLUTION

government- / director house

tramstop building

staff houses

central facilities

school workshop

3. farm

4. school & teachers house