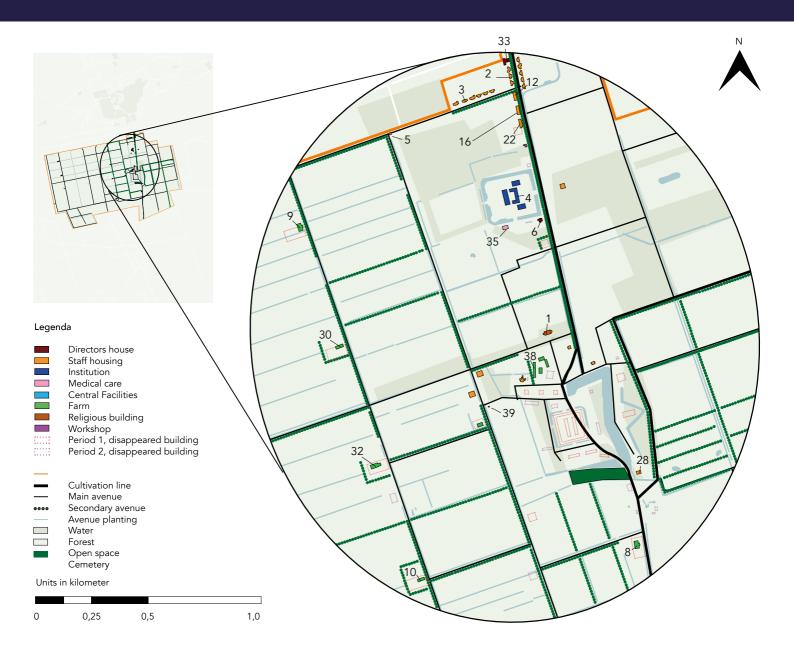

### **COLONY IV: OMMERSCHANS**

| Ref. Nr. | Historical Use     | <b>Building Year</b> |
|----------|--------------------|----------------------|
|          |                    |                      |
| 1        | Religious building | 1845                 |
|          |                    |                      |
| 4        | Institution        | 1820                 |
| 8        | Farm               | 1820                 |
| 39       | Central facilities | 1819                 |
| 33       | Director's house   | 1800                 |

4. Institution for beggars

| Ref. Nr. | <b>Historical Use</b> | <b>Building Year</b> |
|----------|-----------------------|----------------------|
|          |                       |                      |
| 1        | Religious building    | 1845                 |
| 3        | Staff housing         | 1910                 |
| 3        | Staff housing         | 1913 - 1916          |
| 4        | Institution           | 1894                 |
| 6        | Director's house      | 1894                 |
| 8        | Farm                  | 1874                 |
| 9        | Farm                  | 1874                 |
| 10       | Farm                  | 1874                 |
| 22       | Staff housing         | 1894                 |
| 28       | Staff housing         | 1865                 |
| 30       | Farm                  | 1875                 |
| 32       | Farm                  | 1885                 |
| 33       | Director's house      | 1800                 |
| 35       | Medical care          | 1909                 |
| 38       | Farm                  | 1885 / 1909          |
| 39       | Central facilities    | 1819                 |

8. Farm nr. 4

| Ref. Nr. | Historical Use     | <b>Building Year</b> |
|----------|--------------------|----------------------|
|          |                    |                      |
| 1        | Religious building | 1845                 |
| 2        | Staff housing      | 1910                 |
| 3        | Staff housing      | 1913 - 1916          |
| 4        | Institution        | 1894                 |
| 6        | Director's house   | 1894                 |
| 8        | Farm               | 1874                 |
| 9        | Farm               | 1874                 |
| 10       | Farm               | 1874                 |
| 22       | Staff housing      | 1894                 |
| 28       | Staff housing      | 1865                 |
| 30       | Farm               | 1875                 |
| 32       | Farm               | 1885                 |
| 33       | Director's house   | 1800                 |
| 35       | Medical care       | 1909                 |
| 38       | Farm               | 1885 / 1909          |
| 39       | Central facilities | 1819                 |

4. Institution Veldzicht

| Ref. Nr. | Historical Use     | Building Year |  |
|----------|--------------------|---------------|--|
|          |                    |               |  |
| 1        | Religious building | 1845          |  |
| 2        | Staff housing      | 1910          |  |
| 3        | Staff housing      | 1913 - 1916   |  |
| 4        | Institution        | 1894          |  |
| 5        | Staff housing      | 1870 / 1894   |  |
| 6        | Director's house   | 1894          |  |
| 7        | Staff housing      | 1835          |  |
| 8        | Farm               | 1874          |  |
| 9        | Farm               | 1874          |  |
| 10       | Farm               | 1874          |  |
| 12       | Staff housing      | 1894          |  |
| 16       | Staff housing      | 1894          |  |
| 22       | Staff housing      | 1894          |  |
| 28       | Staff housing      | 1865          |  |
| 30       | Farm               | 1875          |  |
| 32       | Farm               | 1885          |  |
| 34       | Staff housing      | 1901          |  |
| 35       | Medical care       | 1909          |  |
| 36       | Staff housing      | 1901          |  |
| 37       | Staff housing      | 1901          |  |
| 38       | Farm               | 1885 / 1909   |  |
| 39       | Central facilities | 1819          |  |
| 40       | Cemetery           | 1819          |  |
|          |                    |               |  |

6. Director's house Veldzicht

| Ref. Nr. | Historical Use     | Bouwjaar    |
|----------|--------------------|-------------|
| 1        | Religious building | 1845        |
| 2        | Staff housing      | 1910        |
| 3        | Staff housing      | 1913 - 1916 |
| 4        | Institution        | 1894        |
| 5        | Staff housing      | 1870 / 1894 |
| 6        | Director's house   | 1894        |
| 7        | Staff housing      | 1835        |
| 8        | Farm               | 1874        |
| 9        | Farm               | 1874        |
| 10       | Farm               | 1874        |
| 12       | Staff housing      | 1894        |
| 16       | Staff housing      | 1894        |
| 22       | Staff housing      | 1894        |
| 28       | Medical Care       | 1865        |
| 30       | Farm               | 1875        |
| 32       | Farm               | 1885        |
| 34       | Staff housing      | 1901        |
| 35       | Medical care       | 1909        |
| 36       | Staff housing      | 1901        |
| 37       | Staff housing      | 1901        |
| 38       | Farm               | 1885 / 1909 |
| 39       | Central facilities | 1819        |