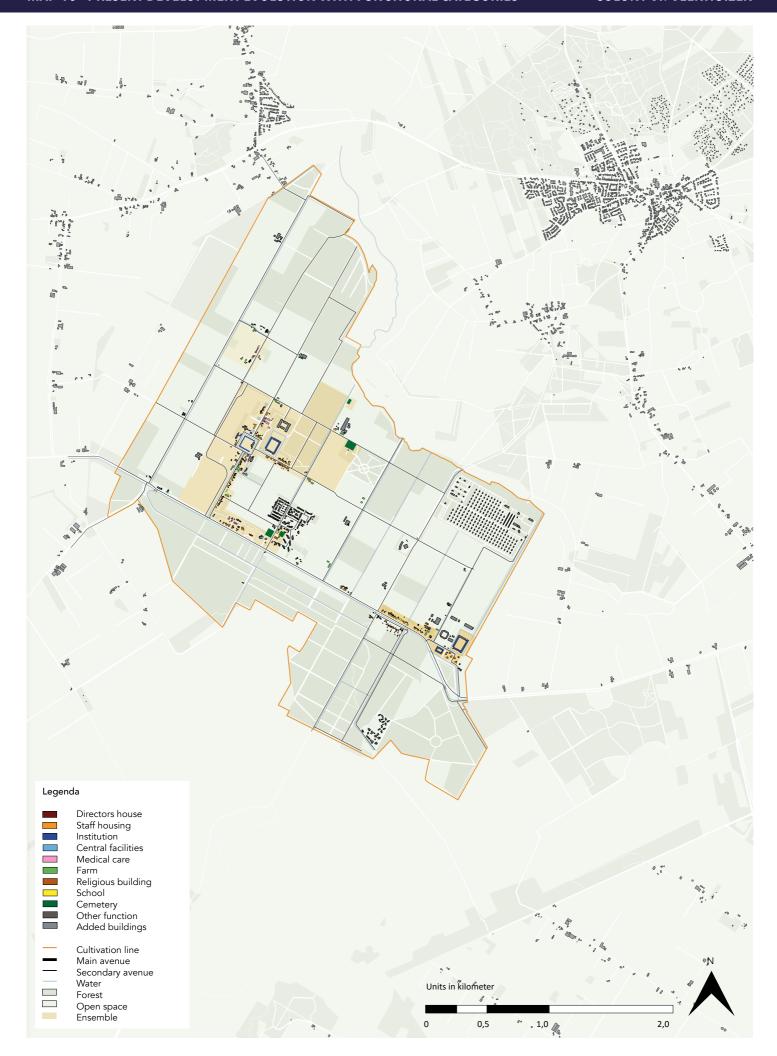

### **COLONY IV: OMMERSCHANS**

### MAPS:

- MAP 1 PHASE 0, BEFORE 1819, DEVELOPMENT EVOLUTION
- MAP 2 PHASE 1, 1819 1859, DEVELOPMENT EVOLUTION
- MAP 3 PHASE 1, 1819 1859, FUNCTIONAL EVOLUTION
- MAP 4 PHASE 2, 1860 1918, DEVELOPMENT EVOLUTION
- MAP 5 PHASE 2, 1860 1918, FUNCTIONAL EVOLUTION
- MAP 6 PHASE 3, 1919 -1933, DEVELOPMENT EVOLUTION
- MAP 7 PHASE 3, 1919 -1933, FUNCTIONAL EVOLUTION
- MAP 8 PHASE 4, 1934 PRESENT, DEVELOPMENT EVOLUTION
- MAP 9 PHASE 4, 1934 PRESENT, FUNCTIONAL EVOLUTION
- MAP 10 PRESENT DEVELOPMENT EVOLUTION WITH FUNCTIONAL CATEGORIES