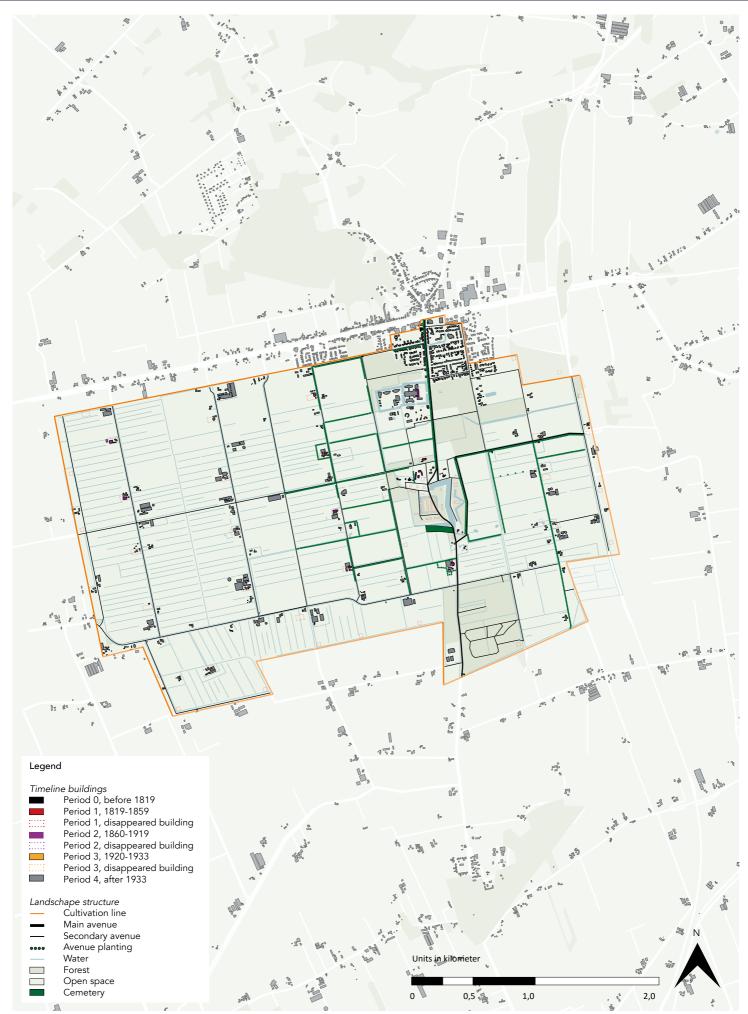

### **COLONY IV: OMMERSCHANS**

### MAPS:

- MAP 1 PHASE 0, BEFORE 1819, DEVELOPMENT EVOLUTION
- MAP 2 PHASE 1, 1819 1859, DEVELOPMENT EVOLUTION
- MAP 3 PHASE 1, 1819 1859, FUNCTIONAL EVOLUTION
- MAP 4 PHASE 2, 1860 1918, DEVELOPMENT EVOLUTION
- MAP 5 PHASE 2, 1860 1918, FUNCTIONAL EVOLUTION
- MAP 6 PHASE 3, 1919 -1933, DEVELOPMENT EVOLUTION
- MAP 7 PHASE 3, 1919 -1933, FUNCTIONAL EVOLUTION
- MAP 8 PHASE 4, 1934 PRESENT, DEVELOPMENT EVOLUTION
- MAP 9 PHASE 4, 1934 PRESENT, FUNCTIONAL EVOLUTION
- MAP 10 PRESENT DEVELOPMENT EVOLUTION WITH FUNCTIONAL CATEGORIES