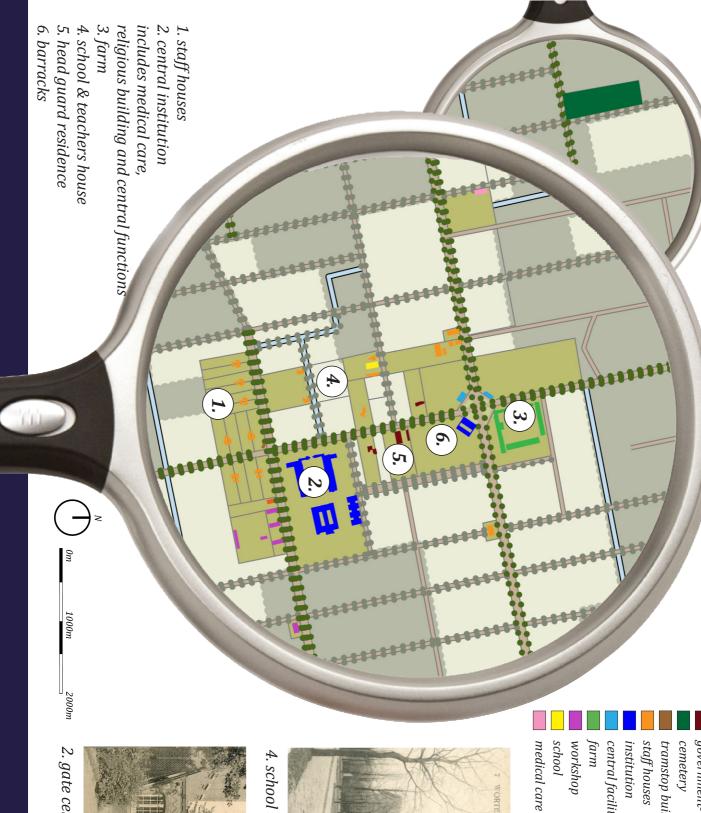

### PHASE 2 1870 - 1918 FUNCTIONAL EVOLUTION

government- / director house

tramstop building

staff houses

central facilities

school workshop

3. farm

4. school & teachers house

### Wortel

| Ref. Nr. | Year of build | Historical use                  |
|----------|---------------|---------------------------------|
| 1        | 1880-1898     | staff housing                   |
| 2        | 1880-1898     | staff housing                   |
| 3        | 1880-1898     | staff housing                   |
| 4        | 1880-1898     | staff housing                   |
| 5        | 1880-1898     | staff housing                   |
| 6        | 1880-1898     | staff housing                   |
| 7        | 1880-1898     | staff housing                   |
| 8        | 1880-1898     | staff housing                   |
| 9        | 1880-1898     | staff housing                   |
| 10       | 1880-1898     | staff housing                   |
| 11       | 1880-1898     | staff housing                   |
| 12       | 1880-1898     | staff housing                   |
| 13       | 1880-1898     | staff housing                   |
| 14       | 1880-1898     | staff housing                   |
| 15       | 1882-1890     | institution                     |
| 19       | 1882-1890     | institution - dormitories       |
|          | 1882-1890     | workshop                        |
| 30       | 1890-1899     | staff housing                   |
| 31       | 1890-1899     | staff housing                   |
| 32       | 1890-1899     | staff housing                   |
| 33       | 1882-1890     | staff housing - directors house |
| 34       | 1893          | school                          |
| 35       | 1901          | tramstopbuilding                |
| 38       | after WW1     | workshop                        |
| 41       | 1882-1890     | farm - northwest wing           |
| 42       | 1882-1890     | farm - remains east wing        |
| 43       | 1882-1890     | assistant director house        |
| 44       | 1882-1890     | farm - south wing               |
| 45       | 1882-1890     | farm - north wing               |
| 46       | 1918-1993     | farm storage                    |
| 47       | ca 1893-1899  | staff housing                   |
| 48       | ca 1893-1899  | spinning mill                   |
| 49       | ca 1893-1899  | staff housing                   |
| 50       | ca 1890-1899  | farm - sheep stable             |
| 51       | ca 1870-1880  | Cemetery                        |
| 52       | ca 1870-1918  | building 'Bootjesven'           |
|          |               |                                 |