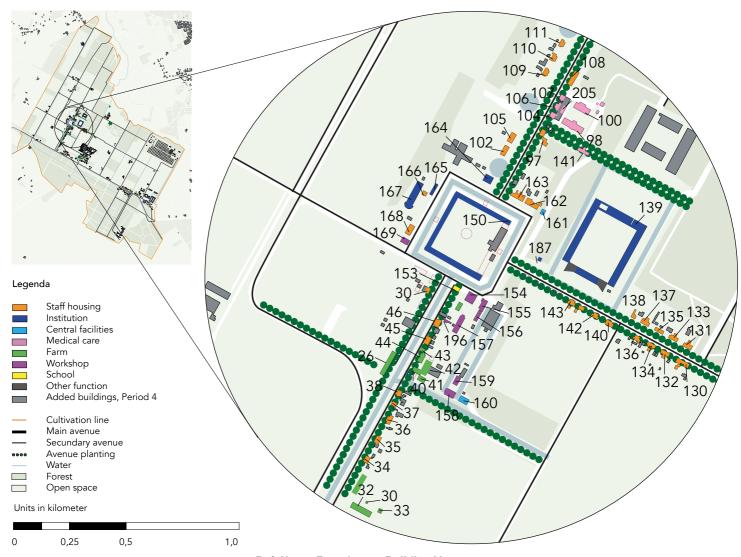

| Ref. Nr. | Function    | <b>Building Year</b> |
|----------|-------------|----------------------|
| 2        | Farm        | 1825                 |
| 3        | Farm        | 1825                 |
| 150      | Institution | 1823                 |

150. Second Institution

| Ref. Nr. | Function         | <b>Building Year</b> |
|----------|------------------|----------------------|
| 2        | Farm             | 1825                 |
| 3        | Farm             | 1825                 |
| 32       | Farm             | 1890                 |
| 98       | Medical care     | 1893                 |
| 135      | Staff housing    | 1910                 |
| 139      | Institution      | 1900                 |
| 150      | Institution      | 1823                 |
| 153      | School           | 1875                 |
| 160      | Central Facility | 1912                 |

32. Farm

| Ref. Nr. | Function           | <b>Building Year</b> |
|----------|--------------------|----------------------|
| 2        | Farm               | 1825                 |
| 3        | Farm               | 1825                 |
| 32       | Farm               | 1890                 |
| 36       | Staff housing      | 1919                 |
| 98       | Medical care       | 1893                 |
| 135      | Staff housing      | 1910                 |
| 139      | Institution        | 1900                 |
| 150      | Institution        | 1823                 |
| 153      | School             | 1875                 |
| 160      | Central facilities | 1912                 |
| 161      | Central facilities | 1925                 |

98. Hospital

| Ref. Nr. | Function          | <b>Building Year</b> |  |
|----------|-------------------|----------------------|--|
| 2        | Farm              | 1825                 |  |
| 3        | Farm              | 1825                 |  |
| 26       | Farm              | 1910                 |  |
| 30       | Staff housing     | 1908                 |  |
| 32       | Farm              | 1890                 |  |
| 33       | Farm              | 1890                 |  |
| 34       | Staff housing     | 1948                 |  |
| 35       | Staff housing     | 1948                 |  |
| 36       | Staff housing     | 1919                 |  |
| 37       | Staff housing     | 1909                 |  |
| 38       | Staff housing     | 1948                 |  |
| 40       | Farm              | 1930                 |  |
| 41       | Farm              | 1930                 |  |
| 42       | Farm              | 1890                 |  |
| 43       | Farm              | 1930                 |  |
| 44       | Farm              | 1870                 |  |
| 45       | Staff housing     | 1889                 |  |
| 46       | Staff housing     | 1910                 |  |
| 97       | Staff housing     | 1905                 |  |
| 98       | Medical care      | 1893                 |  |
| 100      | Medical care      | 1893                 |  |
| 102      | Staff housing     | 1909                 |  |
| 104      | Medical care      | 1893                 |  |
| 105      | Staff housing     | 1909                 |  |
| 106      | Medical care 1893 |                      |  |
| 107      | Medical care      | 1893                 |  |
| 108      | Staff housing     | 1893                 |  |
| 109      | Staff housing     | 1909                 |  |
| 110      | Staff housing     | 1909                 |  |
| 111      | Staff housing     | 1909                 |  |
| 130      | Staff housing     | 1910                 |  |
| 131      | Staff housing     | 1920                 |  |
| 132      | Staff housing     | 1910                 |  |

| Ref. Nr. | Function           | <b>Building Year</b> |  |
|----------|--------------------|----------------------|--|
| 133      | Staff housing      | 1910                 |  |
| 134      | Staff housing      | 1910                 |  |
| 135      | Staff housing      | 1910                 |  |
| 136      | Staff housing      | 1909                 |  |
| 137      | Staff housing      | 1920                 |  |
| 138      | Staff housing      | 1920                 |  |
| 139      | Institution        | 1900                 |  |
| 140      | Staff housing      | 1909                 |  |
| 141      | Medical care       | 1867                 |  |
| 142      | Staff housing      | 1908                 |  |
| 143      | Staff housing      | 1897                 |  |
| 150      | Institution        | 1823                 |  |
| 153      | School             | 1875                 |  |
| 154      | Workshop           | 1900                 |  |
| 155      | Workshop           | 1865                 |  |
| 156      | Workshop           | 1865                 |  |
| 157      | Workshop           | 1885                 |  |
| 158      | Workshop           | 1938                 |  |
| 159      | Workshop           | 1908                 |  |
| 160      | Central facilities | 1912                 |  |
| 161      | Central facilities | 1925                 |  |
| 162      | Staff housing      | 1887                 |  |
| 163      | Staff housing      | 1887                 |  |
| 164      | Institution        | 1886                 |  |
| 165      | Institution        | 1860                 |  |
| 166      | Staff housing      | 1889                 |  |
| 167      | Institution        | 1940                 |  |
| 168      | Staff housing      | 1938                 |  |
| 169      | Workshop           | 1891                 |  |
| 187      | Institution        | 1960                 |  |

162. Staff housing