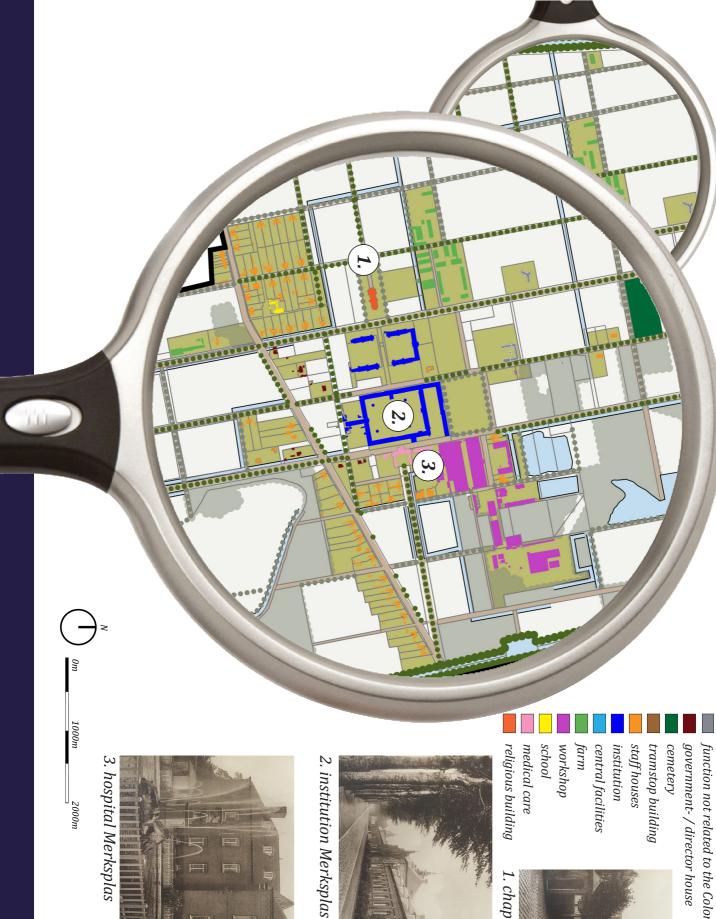

### PHASE 2 1870 - 1918 FUNCTIONAL EVOLUTION

government- / director house

tramstop building

staff houses

central facilities

school workshop

3. farm

4. school & teachers house

### PHASE 3 1918 - 1993 FUNCTIONAL EVOLUTION

government- / director house

cemetery

staff houses tramstop building

central facilities institution

farm

workshop

school

### PHASE 4 1993 - PRESENT FUNCTIONAL EVOLUTION

function related to the Colony
function not related to the Colony

prison Wortel

1993

PHASE 4