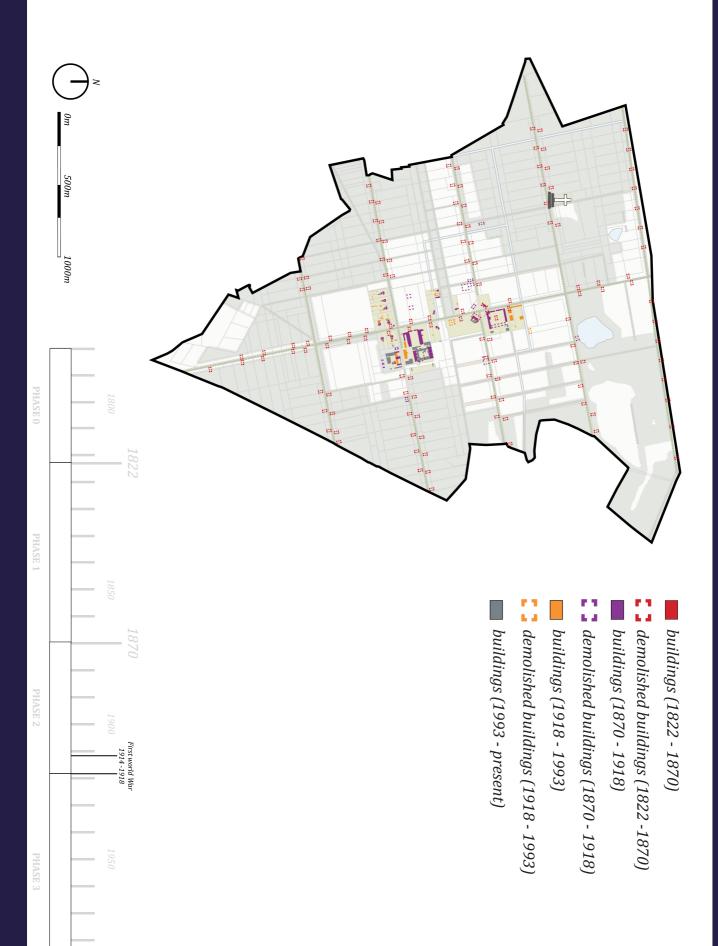

## TRANSFORMATION OF COLONY WORTEL OVER THE YEARS

2020

- | buildings (1822 1870)
- buildings (1870 1918)
- 📘 demolished buildings from previous period
- arise of a square farm subsequently to the former assistant Director house
- arise of staff houses, a central institution and new school
- arise of a barrack at the place of the former school
- almost all Colony houses had disappeared around 1870
- tramstop

### PHASE 2 1870 - 1918 FUNCTIONAL EVOLUTION

government- / director house

tramstop building

staff houses

central facilities

school workshop

3. farm

4. school & teachers house

2. gate central institution

- buildings (1822 1870)
- buildings (1870 1918)
- buildings (1918 1993)
- demolished buildings from previous period
- damage by World War II
- part of the farm
- houses and lazaret, hotel at the crossroads demolished
- fire in 1977 in the institution

### PHASE 3 1918 - 1993 FUNCTIONAL EVOLUTION

government- / director house

cemetery

staff houses tramstop building

central facilities institution

farm

workshop

school

1. director house

2. colony house / tram house

2020

### PHASE 4 1993 - PRESENT FUNCTIONAL EVOLUTION

function related to the Colony
function not related to the Colony

prison Wortel

1993

PHASE 4