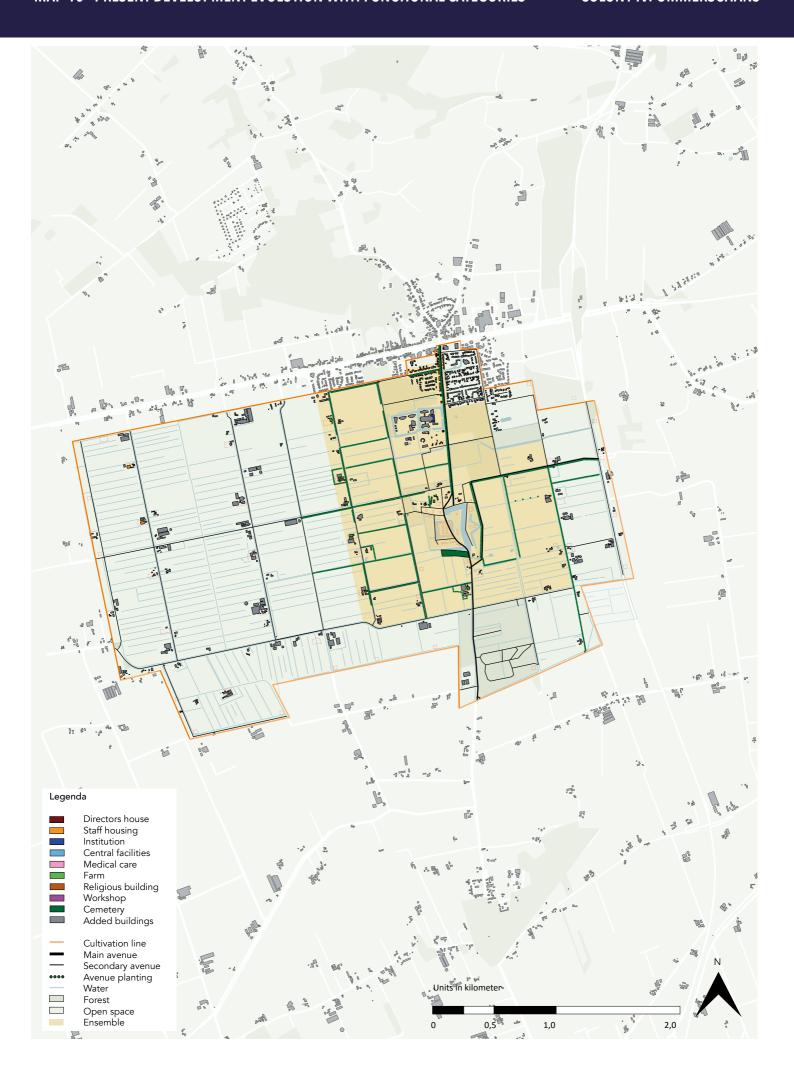

### **COLONY IV: OMMERSCHANS**

### MAPS:

- MAP 1 PHASE 0, BEFORE 1819, DEVELOPMENT EVOLUTION
- MAP 2 PHASE 1, 1819 1859, DEVELOPMENT EVOLUTION
- MAP 3 PHASE 1, 1819 1859, FUNCTIONAL EVOLUTION
- MAP 4 PHASE 2, 1860 1918, DEVELOPMENT EVOLUTION
- MAP 5 PHASE 2, 1860 1918, FUNCTIONAL EVOLUTION
- MAP 6 PHASE 3, 1919 -1933, DEVELOPMENT EVOLUTION
- MAP 7 PHASE 3, 1919 -1933, FUNCTIONAL EVOLUTION
- MAP 8 PHASE 4, 1934 PRESENT, DEVELOPMENT EVOLUTION
- MAP 9 PHASE 4, 1934 PRESENT, FUNCTIONAL EVOLUTION
- MAP 10 PRESENT DEVELOPMENT EVOLUTION WITH FUNCTIONAL CATEGORIES