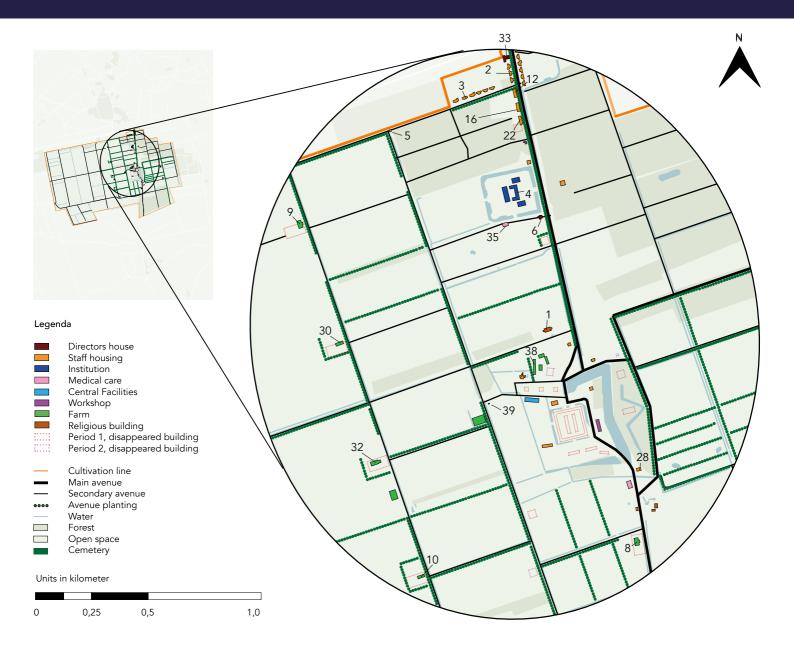

| Ref. Nr. | Historical Use     | <b>Building Year</b> |
|----------|--------------------|----------------------|
|          |                    |                      |
| 1        | Religious building | 1845                 |
|          |                    |                      |
| 4        | Institution        | 1820                 |
| 8        | Farm               | 1820                 |
| 39       | Central facilities | 1819                 |
| 33       | Director's house   | 1800                 |

4. Institution for beggars

| Ref. Nr. | <b>Historical Use</b> | <b>Building Year</b> |
|----------|-----------------------|----------------------|
|          |                       |                      |
| 1        | Religious building    | 1845                 |
| 3        | Staff housing         | 1910                 |
| 3        | Staff housing         | 1913 - 1916          |
| 4        | Institution           | 1894                 |
| 6        | Director's house      | 1894                 |
| 8        | Farm                  | 1874                 |
| 9        | Farm                  | 1874                 |
| 10       | Farm                  | 1874                 |
| 22       | Staff housing         | 1894                 |
| 28       | Staff housing         | 1865                 |
| 30       | Farm                  | 1875                 |
| 32       | Farm                  | 1885                 |
| 33       | Director's house      | 1800                 |
| 35       | Medical care          | 1909                 |
| 38       | Farm                  | 1885 / 1909          |
| 39       | Central facilities    | 1819                 |

8. Farm nr. 4

| Ref. Nr. | Historical Use     | <b>Building Year</b> |
|----------|--------------------|----------------------|
|          |                    |                      |
| 1        | Religious building | 1845                 |
| 2        | Staff housing      | 1910                 |
| 3        | Staff housing      | 1913 - 1916          |
| 4        | Institution        | 1894                 |
| 6        | Director's house   | 1894                 |
| 8        | Farm               | 1874                 |
| 9        | Farm               | 1874                 |
| 10       | Farm               | 1874                 |
| 22       | Staff housing      | 1894                 |
| 28       | Staff housing      | 1865                 |
| 30       | Farm               | 1875                 |
| 32       | Farm               | 1885                 |
| 33       | Director's house   | 1800                 |
| 35       | Medical care       | 1909                 |
| 38       | Farm               | 1885 / 1909          |
| 39       | Central facilities | 1819                 |

4. Institution Veldzicht

| Ref. Nr. | Historical Use     | Building Year |  |
|----------|--------------------|---------------|--|
|          |                    |               |  |
| 1        | Religious building | 1845          |  |
| 2        | Staff housing      | 1910          |  |
| 3        | Staff housing      | 1913 - 1916   |  |
| 4        | Institution        | 1894          |  |
| 5        | Staff housing      | 1870 / 1894   |  |
| 6        | Director's house   | 1894          |  |
| 7        | Staff housing      | 1835          |  |
| 8        | Farm               | 1874          |  |
| 9        | Farm               | 1874          |  |
| 10       | Farm               | 1874          |  |
| 12       | Staff housing      | 1894          |  |
| 16       | Staff housing      | 1894          |  |
| 22       | Staff housing      | 1894          |  |
| 28       | Staff housing      | 1865          |  |
| 30       | Farm               | 1875          |  |
| 32       | Farm               | 1885          |  |
| 34       | Staff housing      | 1901          |  |
| 35       | Medical care       | 1909          |  |
| 36       | Staff housing      | 1901          |  |
| 37       | Staff housing      | 1901          |  |
| 38       | Farm               | 1885 / 1909   |  |
| 39       | Central facilities | 1819          |  |
| 40       | Cemetery           | 1819          |  |
|          |                    |               |  |

6. Director's house Veldzicht

| Ref. Nr. | Historical Use     | Bouwjaar    |
|----------|--------------------|-------------|
| 1        | Religious building | 1845        |
| 2        | Staff housing      | 1910        |
| 3        | Staff housing      | 1913 - 1916 |
| 4        | Institution        | 1894        |
| 5        | Staff housing      | 1870 / 1894 |
| 6        | Director's house   | 1894        |
| 7        | Staff housing      | 1835        |
| 8        | Farm               | 1874        |
| 9        | Farm               | 1874        |
| 10       | Farm               | 1874        |
| 12       | Staff housing      | 1894        |
| 16       | Staff housing      | 1894        |
| 22       | Staff housing      | 1894        |
| 28       | Medical Care       | 1865        |
| 30       | Farm               | 1875        |
| 32       | Farm               | 1885        |
| 34       | Staff housing      | 1901        |
| 35       | Medical care       | 1909        |
| 36       | Staff housing      | 1901        |
| 37       | Staff housing      | 1901        |
| 38       | Farm               | 1885 / 1909 |
| 39       | Central facilities | 1819        |