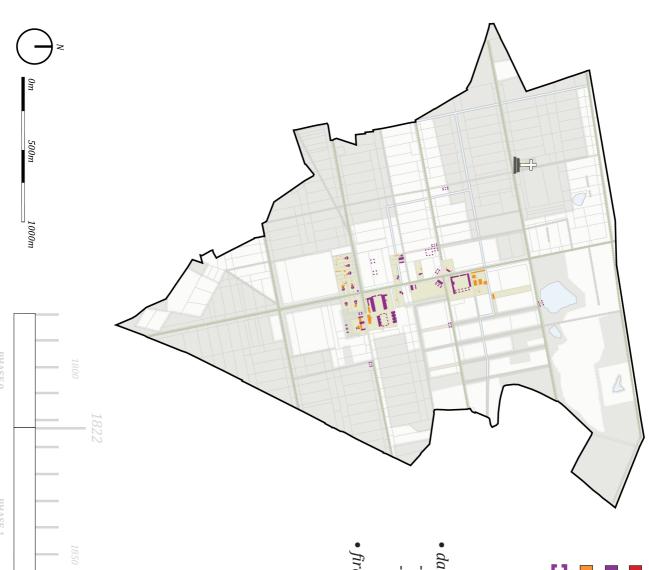

### **COLONY VI: VEENHUIZEN**

### MAPS:

- MAP 1 PHASE 0, BEFORE 1823, DEVELOPMENT EVOLUTION
- MAP 2 PHASE 1, 1823 1859, DEVELOPMENT EVOLUTION
- MAP 3 PHASE 1, 1823 1859, FUNCTIONAL EVOLUTION
- MAP 4 PHASE 2, 1860 1918, DEVELOPMENT EVOLUTION
- MAP 5 PHASE 2, 1860 1918, FUNCTIONAL EVOLUTION
- MAP 6 PHASE 3, 1919 -1953, DEVELOPMENT EVOLUTION
- MAP 7 PHASE 3, 1919 1953, FUNCTIONAL EVOLUTION
- MAP 8 PHASE 4, 1954 PRESENT, DEVELOPMENT EVOLUTION
- MAP 9 PHASE 4, 1954 PRESENT, FUNCTIONAL EVOLUTION
- MAP 10 PRESENT DEVELOPMENT EVOLUTION WITH FUNCTIONAL CATEGORIES