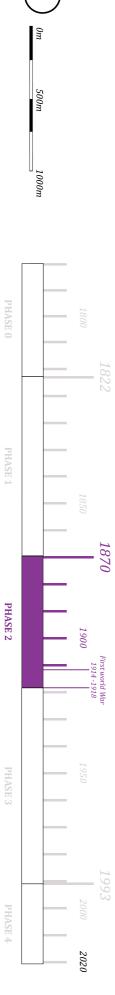

# **JOURNEY THROUGH TIME COLONY WORTEL 1822 - PRESENT**

## TRANSFORMATION OF COLONY WORTEL OVER THE YEARS

2020

- | buildings (1822 1870)
- buildings (1870 1918)
- 📘 demolished buildings from previous period
- arise of a square farm subsequently to the former assistant Director house
- arise of staff houses, a central institution and new school
- arise of a barrack at the place of the former school
- almost all Colony houses had disappeared around 1870
- tramstop

### PHASE 2 1870 - 1918 FUNCTIONAL EVOLUTION

government- / director house

tramstop building

staff houses

central facilities

school workshop

3. farm

4. school & teachers house

2. gate central institution

- buildings (1822 1870)
- buildings (1870 1918)
- buildings (1918 1993)
- demolished buildings from previous period
- damage by World War II
- part of the farm
- houses and lazaret, hotel at the crossroads demolished
- fire in 1977 in the institution

### PHASE 3 1918 - 1993 FUNCTIONAL EVOLUTION

government- / director house

cemetery

staff houses tramstop building

central facilities institution

farm

workshop

school

1. director house

2. colony house / tram house

2020

### PHASE 4 1993 - PRESENT FUNCTIONAL EVOLUTION

function related to the Colony
function not related to the Colony

prison Wortel

1993

PHASE 4