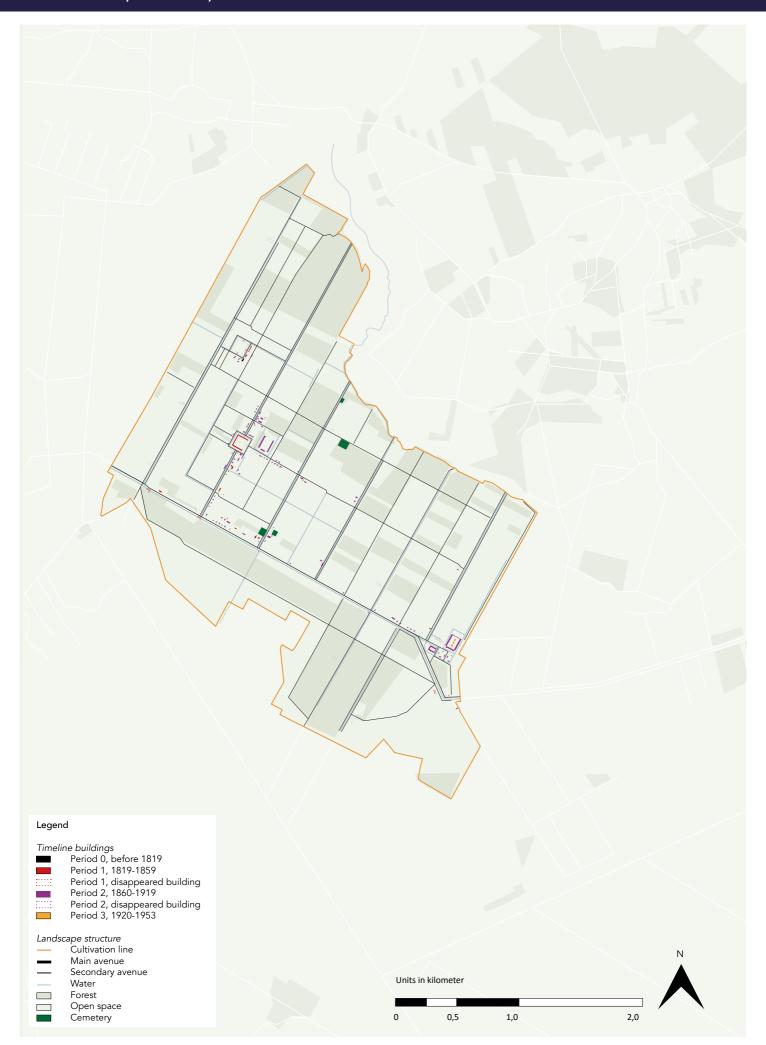

### **COLONY VI: VEENHUIZEN**

### MAPS:

- MAP 1 PHASE 0, BEFORE 1823, DEVELOPMENT EVOLUTION
- MAP 2 PHASE 1, 1823 1859, DEVELOPMENT EVOLUTION
- MAP 3 PHASE 1, 1823 1859, FUNCTIONAL EVOLUTION
- MAP 4 PHASE 2, 1860 1918, DEVELOPMENT EVOLUTION
- MAP 5 PHASE 2, 1860 1918, FUNCTIONAL EVOLUTION
- MAP 6 PHASE 3, 1919 -1953, DEVELOPMENT EVOLUTION
- MAP 7 PHASE 3, 1919 1953, FUNCTIONAL EVOLUTION
- MAP 8 PHASE 4, 1954 PRESENT, DEVELOPMENT EVOLUTION
- MAP 9 PHASE 4, 1954 PRESENT, FUNCTIONAL EVOLUTION
- MAP 10 PRESENT DEVELOPMENT EVOLUTION WITH FUNCTIONAL CATEGORIES