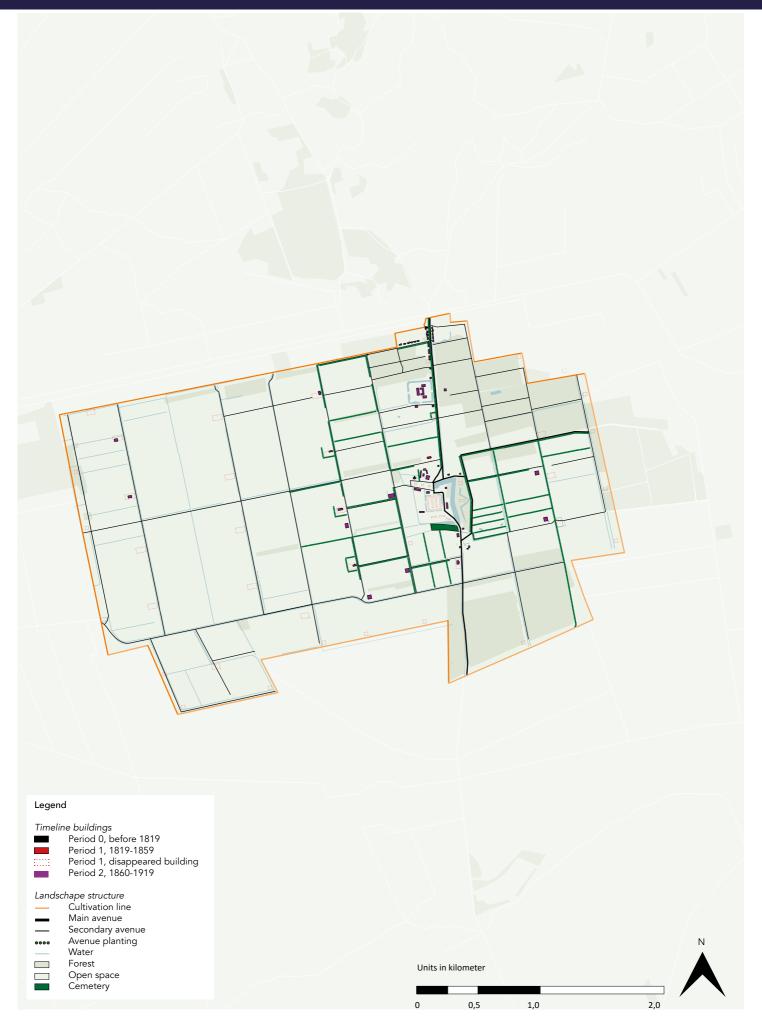

### **COLONY IV: OMMERSCHANS**

### MAPS:

- MAP 1 PHASE 0, BEFORE 1819, DEVELOPMENT EVOLUTION
- MAP 2 PHASE 1, 1819 1859, DEVELOPMENT EVOLUTION
- MAP 3 PHASE 1, 1819 1859, FUNCTIONAL EVOLUTION
- MAP 4 PHASE 2, 1860 1918, DEVELOPMENT EVOLUTION
- MAP 5 PHASE 2, 1860 1918, FUNCTIONAL EVOLUTION
- MAP 6 PHASE 3, 1919 -1933, DEVELOPMENT EVOLUTION
- MAP 7 PHASE 3, 1919 -1933, FUNCTIONAL EVOLUTION
- MAP 8 PHASE 4, 1934 PRESENT, DEVELOPMENT EVOLUTION
- MAP 9 PHASE 4, 1934 PRESENT, FUNCTIONAL EVOLUTION
- MAP 10 PRESENT DEVELOPMENT EVOLUTION WITH FUNCTIONAL CATEGORIES