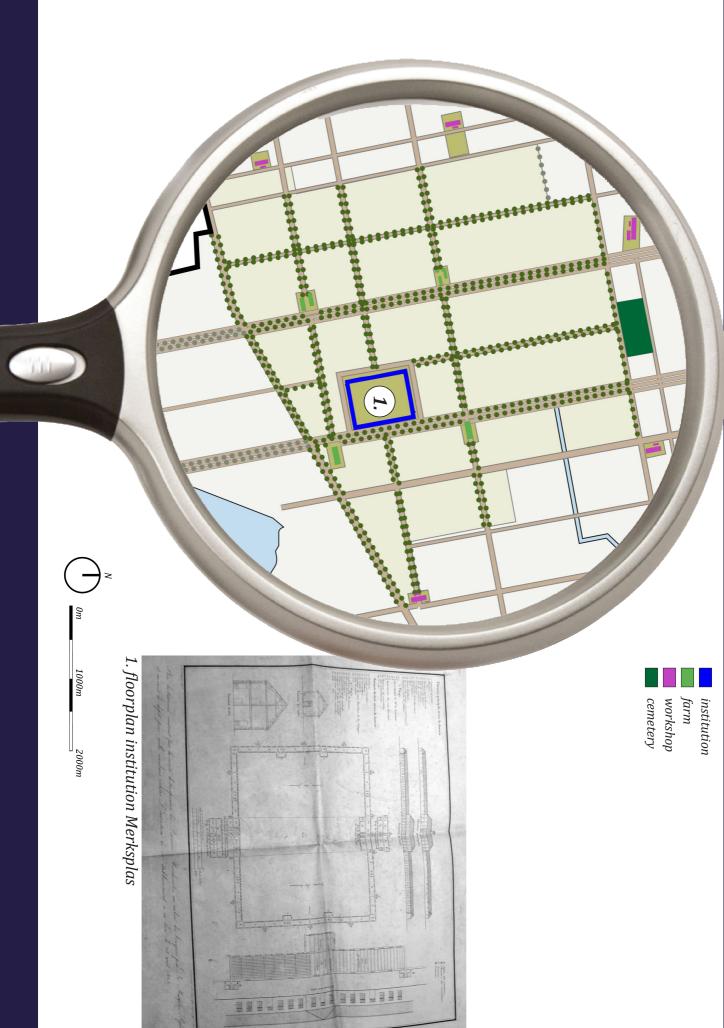

| Ref. Nr. | Historical Use     | <b>Building Year</b> |
|----------|--------------------|----------------------|
|          |                    |                      |
| 1        | Religious building | 1845                 |
|          |                    |                      |
| 4        | Institution        | 1820                 |
| 8        | Farm               | 1820                 |
| 39       | Central facilities | 1819                 |
| 33       | Director's house   | 1800                 |

4. Institution for beggars

| Ref. Nr. | <b>Historical Use</b> | <b>Building Year</b> |
|----------|-----------------------|----------------------|
|          |                       |                      |
| 1        | Religious building    | 1845                 |
| 3        | Staff housing         | 1910                 |
| 3        | Staff housing         | 1913 - 1916          |
| 4        | Institution           | 1894                 |
| 6        | Director's house      | 1894                 |
| 8        | Farm                  | 1874                 |
| 9        | Farm                  | 1874                 |
| 10       | Farm                  | 1874                 |
| 22       | Staff housing         | 1894                 |
| 28       | Staff housing         | 1865                 |
| 30       | Farm                  | 1875                 |
| 32       | Farm                  | 1885                 |
| 33       | Director's house      | 1800                 |
| 35       | Medical care          | 1909                 |
| 38       | Farm                  | 1885 / 1909          |
| 39       | Central facilities    | 1819                 |