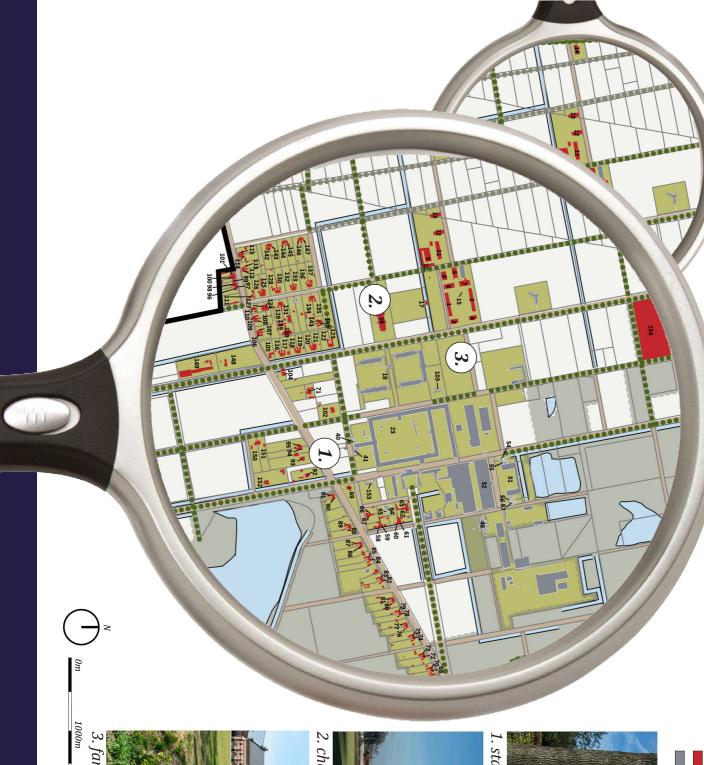

| Ref. Nr. | Function    | <b>Building Year</b> |
|----------|-------------|----------------------|
| 2        | Farm        | 1825                 |
| 3        | Farm        | 1825                 |
| 150      | Institution | 1823                 |

150. Second Institution

| Ref. Nr. | Function         | <b>Building Year</b> |
|----------|------------------|----------------------|
| 2        | Farm             | 1825                 |
| 3        | Farm             | 1825                 |
| 32       | Farm             | 1890                 |
| 98       | Medical care     | 1893                 |
| 135      | Staff housing    | 1910                 |
| 139      | Institution      | 1900                 |
| 150      | Institution      | 1823                 |
| 153      | School           | 1875                 |
| 160      | Central Facility | 1912                 |

32. Farm

| Ref. Nr. | Function           | <b>Building Year</b> |
|----------|--------------------|----------------------|
| 2        | Farm               | 1825                 |
| 3        | Farm               | 1825                 |
| 32       | Farm               | 1890                 |
| 36       | Staff housing      | 1919                 |
| 98       | Medical care       | 1893                 |
| 135      | Staff housing      | 1910                 |
| 139      | Institution        | 1900                 |
| 150      | Institution        | 1823                 |
| 153      | School             | 1875                 |
| 160      | Central facilities | 1912                 |
| 161      | Central facilities | 1925                 |

98. Hospital

| Ref. Nr. | Function          | <b>Building Year</b> |  |
|----------|-------------------|----------------------|--|
| 2        | Farm              | 1825                 |  |
| 3        | Farm              | 1825                 |  |
| 26       | Farm              | 1910                 |  |
| 30       | Staff housing     | 1908                 |  |
| 32       | Farm              | 1890                 |  |
| 33       | Farm              | 1890                 |  |
| 34       | Staff housing     | 1948                 |  |
| 35       | Staff housing     | 1948                 |  |
| 36       | Staff housing     | 1919                 |  |
| 37       | Staff housing     | 1909                 |  |
| 38       | Staff housing     | 1948                 |  |
| 40       | Farm              | 1930                 |  |
| 41       | Farm              | 1930                 |  |
| 42       | Farm              | 1890                 |  |
| 43       | Farm              | 1930                 |  |
| 44       | Farm              | 1870                 |  |
| 45       | Staff housing     | 1889                 |  |
| 46       | Staff housing     | 1910                 |  |
| 97       | Staff housing     | 1905                 |  |
| 98       | Medical care      | 1893                 |  |
| 100      | Medical care      | 1893                 |  |
| 102      | Staff housing     | 1909                 |  |
| 104      | Medical care      | 1893                 |  |
| 105      | Staff housing     | 1909                 |  |
| 106      | Medical care 1893 |                      |  |
| 107      | Medical care      | 1893                 |  |
| 108      | Staff housing     | 1893                 |  |
| 109      | Staff housing     | 1909                 |  |
| 110      | Staff housing     | 1909                 |  |
| 111      | Staff housing     | 1909                 |  |
| 130      | Staff housing     | 1910                 |  |
| 131      | Staff housing     | 1920                 |  |
| 132      | Staff housing     | 1910                 |  |

| Ref. Nr. | Function           | <b>Building Year</b> |  |
|----------|--------------------|----------------------|--|
| 133      | Staff housing      | 1910                 |  |
| 134      | Staff housing      | 1910                 |  |
| 135      | Staff housing      | 1910                 |  |
| 136      | Staff housing      | 1909                 |  |
| 137      | Staff housing      | 1920                 |  |
| 138      | Staff housing      | 1920                 |  |
| 139      | Institution        | 1900                 |  |
| 140      | Staff housing      | 1909                 |  |
| 141      | Medical care       | 1867                 |  |
| 142      | Staff housing      | 1908                 |  |
| 143      | Staff housing      | 1897                 |  |
| 150      | Institution        | 1823                 |  |
| 153      | School             | 1875                 |  |
| 154      | Workshop           | 1900                 |  |
| 155      | Workshop           | 1865                 |  |
| 156      | Workshop           | 1865                 |  |
| 157      | Workshop           | 1885                 |  |
| 158      | Workshop           | 1938                 |  |
| 159      | Workshop           | 1908                 |  |
| 160      | Central facilities | 1912                 |  |
| 161      | Central facilities | 1925                 |  |
| 162      | Staff housing      | 1887                 |  |
| 163      | Staff housing      | 1887                 |  |
| 164      | Institution        | 1886                 |  |
| 165      | Institution        | 1860                 |  |
| 166      | Staff housing      | 1889                 |  |
| 167      | Institution        | 1940                 |  |
| 168      | Staff housing      | 1938                 |  |
| 169      | Workshop           | 1891                 |  |
| 187      | Institution        | 1960                 |  |