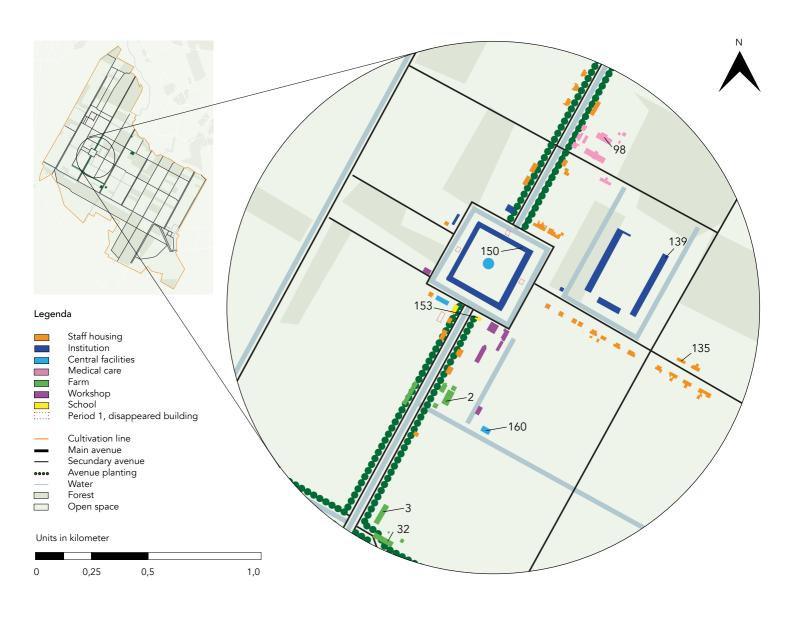

150. Second Institution

| Ref. Nr. | Function         | <b>Building Year</b> |
|----------|------------------|----------------------|
| 2        | Farm             | 1825                 |
| 3        | Farm             | 1825                 |
| 32       | Farm             | 1890                 |
| 98       | Medical care     | 1893                 |
| 135      | Staff housing    | 1910                 |
| 139      | Institution      | 1900                 |
| 150      | Institution      | 1823                 |
| 153      | School           | 1875                 |
| 160      | Central Facility | 1912                 |