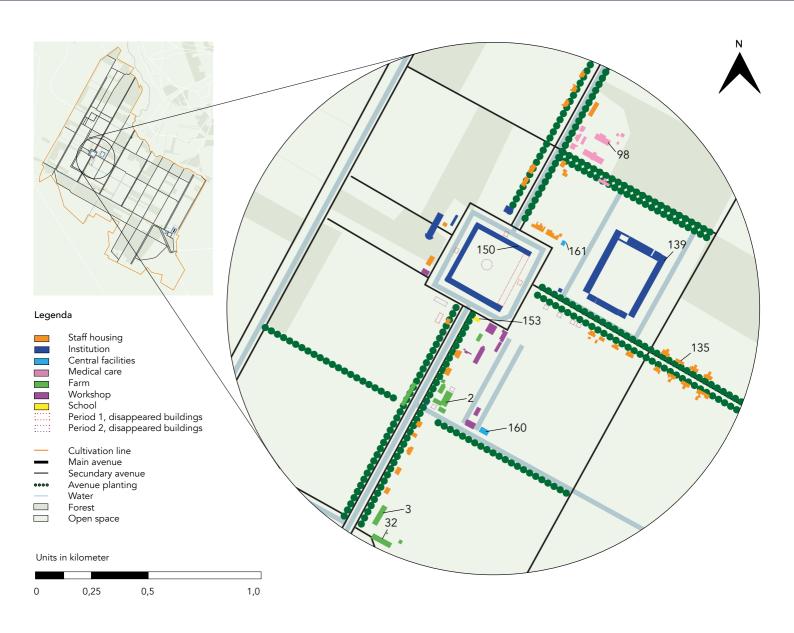

32. Farm

| Ref. Nr. | Function           | <b>Building Year</b> |
|----------|--------------------|----------------------|
| 2        | Farm               | 1825                 |
| 3        | Farm               | 1825                 |
| 32       | Farm               | 1890                 |
| 36       | Staff housing      | 1919                 |
| 98       | Medical care       | 1893                 |
| 135      | Staff housing      | 1910                 |
| 139      | Institution        | 1900                 |
| 150      | Institution        | 1823                 |
| 153      | School             | 1875                 |
| 160      | Central facilities | 1912                 |
| 161      | Central facilities | 1925                 |