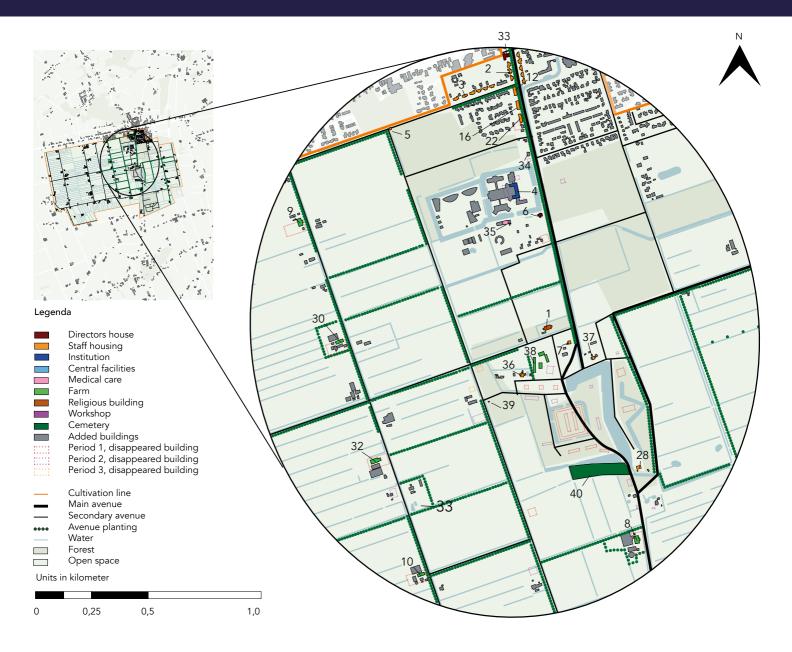

### **COLONY IV: OMMERSCHANS**

| Ref. Nr. | Historical Use     | <b>Building Year</b> |
|----------|--------------------|----------------------|
|          |                    |                      |
| 1        | Religious building | 1845                 |
|          |                    |                      |
| 4        | Institution        | 1820                 |
| 8        | Farm               | 1820                 |
| 39       | Central facilities | 1819                 |
| 33       | Director's house   | 1800                 |

4. Institution for beggars

| Ref. Nr. | <b>Historical Use</b> | <b>Building Year</b> |
|----------|-----------------------|----------------------|
|          |                       |                      |
| 1        | Religious building    | 1845                 |
| 3        | Staff housing         | 1910                 |
| 3        | Staff housing         | 1913 - 1916          |
| 4        | Institution           | 1894                 |
| 6        | Director's house      | 1894                 |
| 8        | Farm                  | 1874                 |
| 9        | Farm                  | 1874                 |
| 10       | Farm                  | 1874                 |
| 22       | Staff housing         | 1894                 |
| 28       | Staff housing         | 1865                 |
| 30       | Farm                  | 1875                 |
| 32       | Farm                  | 1885                 |
| 33       | Director's house      | 1800                 |
| 35       | Medical care          | 1909                 |
| 38       | Farm                  | 1885 / 1909          |
| 39       | Central facilities    | 1819                 |

8. Farm nr. 4

| Ref. Nr. | Historical Use     | <b>Building Year</b> |
|----------|--------------------|----------------------|
|          |                    |                      |
| 1        | Religious building | 1845                 |
| 2        | Staff housing      | 1910                 |
| 3        | Staff housing      | 1913 - 1916          |
| 4        | Institution        | 1894                 |
| 6        | Director's house   | 1894                 |
| 8        | Farm               | 1874                 |
| 9        | Farm               | 1874                 |
| 10       | Farm               | 1874                 |
| 22       | Staff housing      | 1894                 |
| 28       | Staff housing      | 1865                 |
| 30       | Farm               | 1875                 |
| 32       | Farm               | 1885                 |
| 33       | Director's house   | 1800                 |
| 35       | Medical care       | 1909                 |
| 38       | Farm               | 1885 / 1909          |
| 39       | Central facilities | 1819                 |

4. Institution Veldzicht

| Ref. Nr. | Historical Use     | Building Year |  |
|----------|--------------------|---------------|--|
|          |                    |               |  |
| 1        | Religious building | 1845          |  |
| 2        | Staff housing      | 1910          |  |
| 3        | Staff housing      | 1913 - 1916   |  |
| 4        | Institution        | 1894          |  |
| 5        | Staff housing      | 1870 / 1894   |  |
| 6        | Director's house   | 1894          |  |
| 7        | Staff housing      | 1835          |  |
| 8        | Farm               | 1874          |  |
| 9        | Farm               | 1874          |  |
| 10       | Farm               | 1874          |  |
| 12       | Staff housing      | 1894          |  |
| 16       | Staff housing      | 1894          |  |
| 22       | Staff housing      | 1894          |  |
| 28       | Staff housing      | 1865          |  |
| 30       | Farm               | 1875          |  |
| 32       | Farm               | 1885          |  |
| 34       | Staff housing      | 1901          |  |
| 35       | Medical care       | 1909          |  |
| 36       | Staff housing      | 1901          |  |
| 37       | Staff housing      | 1901          |  |
| 38       | Farm               | 1885 / 1909   |  |
| 39       | Central facilities | 1819          |  |
| 40       | Cemetery           | 1819          |  |
|          |                    |               |  |

6. Director's house Veldzicht

| Ref. Nr. | Historical Use     | Bouwjaar    |
|----------|--------------------|-------------|
| 1        | Religious building | 1845        |
| 2        | Staff housing      | 1910        |
| 3        | Staff housing      | 1913 - 1916 |
| 4        | Institution        | 1894        |
| 5        | Staff housing      | 1870 / 1894 |
| 6        | Director's house   | 1894        |
| 7        | Staff housing      | 1835        |
| 8        | Farm               | 1874        |
| 9        | Farm               | 1874        |
| 10       | Farm               | 1874        |
| 12       | Staff housing      | 1894        |
| 16       | Staff housing      | 1894        |
| 22       | Staff housing      | 1894        |
| 28       | Medical Care       | 1865        |
| 30       | Farm               | 1875        |
| 32       | Farm               | 1885        |
| 34       | Staff housing      | 1901        |
| 35       | Medical care       | 1909        |
| 36       | Staff housing      | 1901        |
| 37       | Staff housing      | 1901        |
| 38       | Farm               | 1885 / 1909 |
| 39       | Central facilities | 1819        |