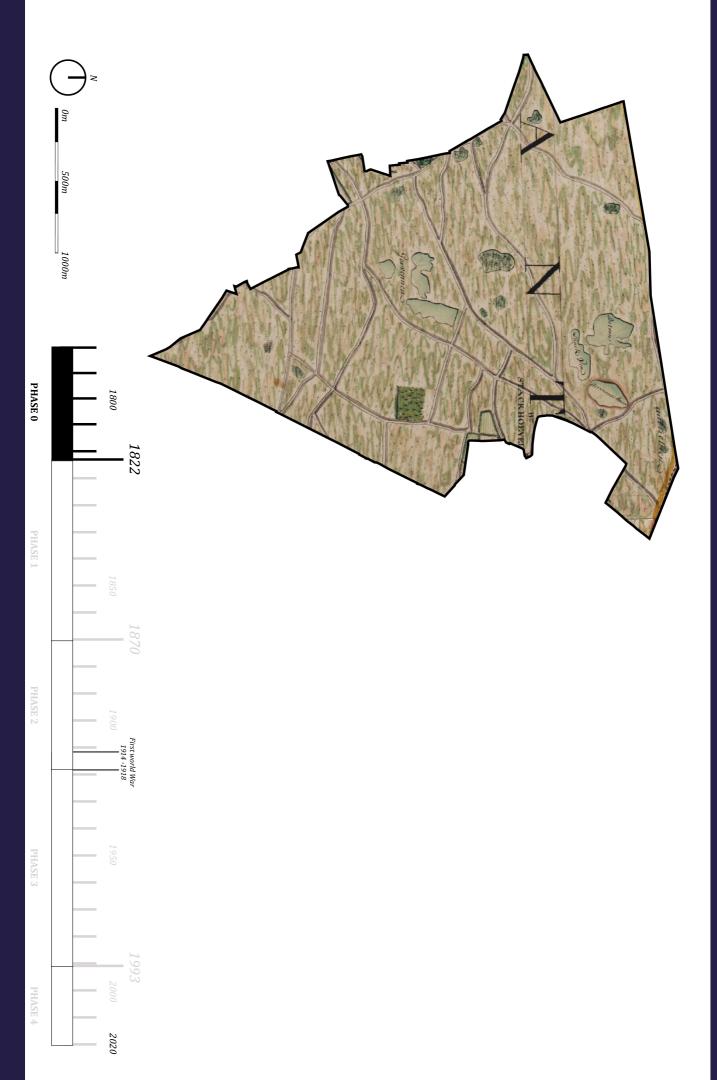

1874        |
| 9        | Farm               | 1874        |
| 10       | Farm               | 1874        |
| 12       | Staff housing      | 1894        |
| 16       | Staff housing      | 1894        |
| 22       | Staff housing      | 1894        |
| 28       | Medical Care       | 1865        |
| 30       | Farm               | 1875        |
| 32       | Farm               | 1885        |
| 34       | Staff housing      | 1901        |
| 35       | Medical care       | 1909        |
| 36       | Staff housing      | 1901        |
| 37       | Staff housing      | 1901        |
| 38       | Farm               | 1885 / 1909 |
| 39       | Central facilities | 1819        |

# **JOURNEY THROUGH TIME COLONY WORTEL 1822 - PRESENT**



## TRANSFORMATION OF COLONY WORTEL OVER THE YEARS







2020





- | buildings (1822 1870)
- buildings (1870 1918)
- 📘 demolished buildings from previous period
- arise of a square farm subsequently to the former assistant Director house
- arise of staff houses, a central institution and new school
- arise of a barrack at the place of the former school
- almost all Colony houses had disappeared around 1870
- tramstop



### PHASE 2 1870 - 1918 FUNCTIONAL EVOLUTION



government- / director house

tramstop building

staff houses

central facilities

school workshop

3. farm



4. school & teachers house



2. gate central institution



- buildings (1822 1870)
- buildings (1870 1918)
- buildings (1918 1993)
- demolished buildings from previous period
- damage by World War II
- part of the farm
- houses and lazaret, hotel at the crossroads d