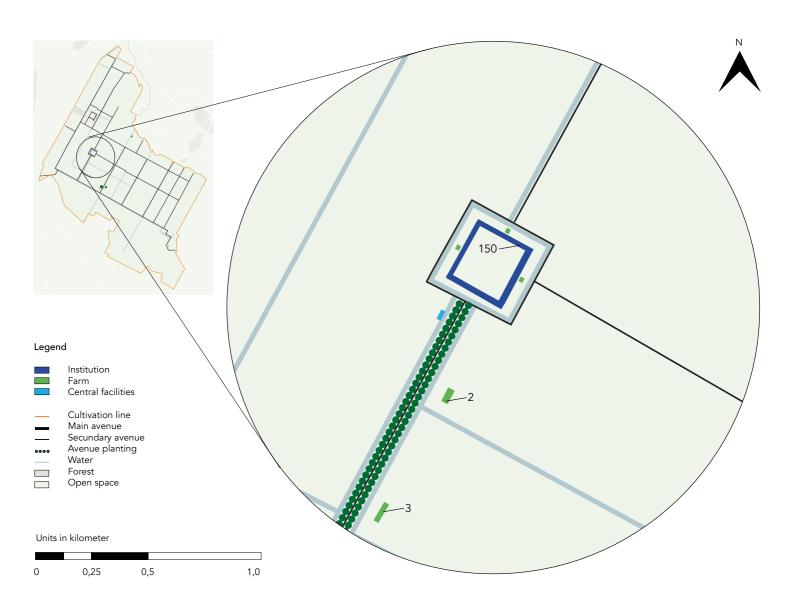

| Ref. Nr. | Function    | <b>Building Year</b> |
|----------|-------------|----------------------|
| 2        | Farm        | 1825                 |
| 3        | Farm        | 1825                 |
| 150      | Institution | 1823                 |

150. Second Institution

| Ref. Nr. | Function         | <b>Building Year</b> |
|----------|------------------|----------------------|
| 2        | Farm             | 1825                 |
| 3        | Farm             | 1825                 |
| 32       | Farm             | 1890                 |
| 98       | Medical care     | 1893                 |
| 135      | Staff housing    | 1910                 |
| 139      | Institution      | 1900                 |
| 150      | Institution      | 1823                 |
| 153      | School           | 1875                 |
| 160      | Central Facility | 1912                 |