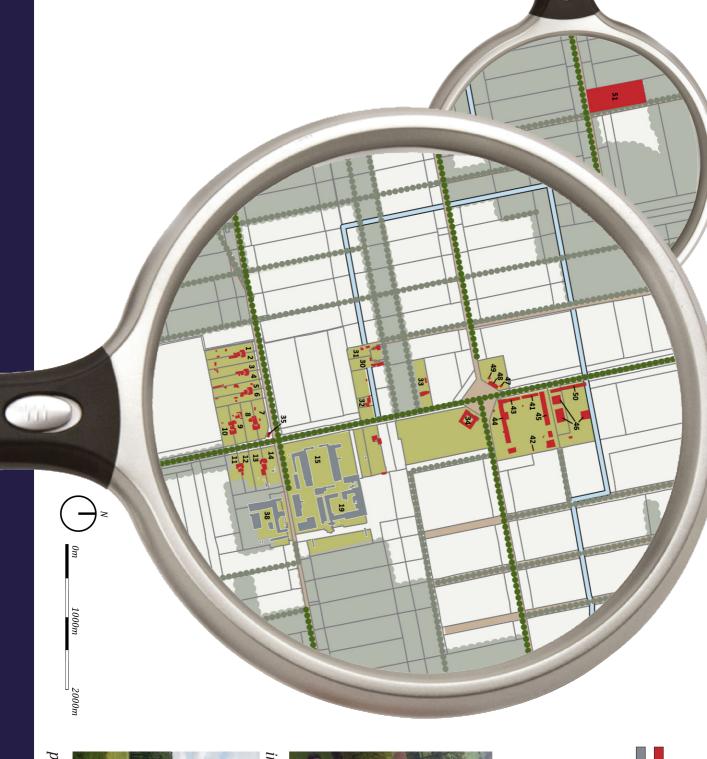

### Wortel

| Ref. Nr. | Year of build | Historical use                  |
|----------|---------------|---------------------------------|
| 1        | 1880-1898     | staff housing                   |
| 2        | 1880-1898     | staff housing                   |
| 3        | 1880-1898     | staff housing                   |
| 4        | 1880-1898     | staff housing                   |
| 5        | 1880-1898     | staff housing                   |
| 6        | 1880-1898     | staff housing                   |
| 7        | 1880-1898     | staff housing                   |
| 8        | 1880-1898     | staff housing                   |
| 9        | 1880-1898     | staff housing                   |
| 10       | 1880-1898     | staff housing                   |
| 11       | 1880-1898     | staff housing                   |
| 12       | 1880-1898     | staff housing                   |
| 13       | 1880-1898     | staff housing                   |
| 14       | 1880-1898     | staff housing                   |
| 15       | 1882-1890     | institution                     |
| 19       | 1882-1890     | institution - dormitories       |
|          | 1882-1890     | workshop                        |
| 30       | 1890-1899     | staff housing                   |
| 31       | 1890-1899     | staff housing                   |
| 32       | 1890-1899     | staff housing                   |
| 33       | 1882-1890     | staff housing - directors house |
| 34       | 1893          | school                          |
| 35       | 1901          | tramstopbuilding                |
| 38       | after WW1     | workshop                        |
| 41       | 1882-1890     | farm - northwest wing           |
| 42       | 1882-1890     | farm - remains east wing        |
| 43       | 1882-1890     | assistant director house        |
| 44       | 1882-1890     | farm - south wing               |
| 45       | 1882-1890     | farm - north wing               |
| 46       | 1918-1993     | farm storage                    |
| 47       | ca 1893-1899  | staff housing                   |
| 48       | ca 1893-1899  | spinning mill                   |
| 49       | ca 1893-1899  | staff housing                   |
| 50       | ca 1890-1899  | farm - sheep stable             |
| 51       | ca 1870-1880  | Cemetery                        |
| 52       | ca 1870-1918  | building 'Bootjesven'           |
|          |               |                                 |