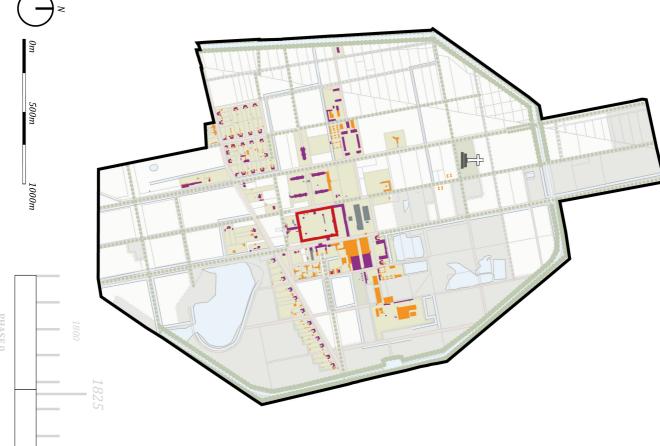

### **COLONY VI: VEENHUIZEN**

### MAPS:

- MAP 1 PHASE 0, BEFORE 1823, DEVELOPMENT EVOLUTION
- MAP 2 PHASE 1, 1823 1859, DEVELOPMENT EVOLUTION
- MAP 3 PHASE 1, 1823 1859, FUNCTIONAL EVOLUTION
- MAP 4 PHASE 2, 1860 1918, DEVELOPMENT EVOLUTION
- MAP 5 PHASE 2, 1860 1918, FUNCTIONAL EVOLUTION
- MAP 6 PHASE 3, 1919 -1953, DEVELOPMENT EVOLUTION
- MAP 7 PHASE 3, 1919 1953, FUNCTIONAL EVOLUTION
- MAP 8 PHASE 4, 1954 PRESENT, DEVELOPMENT EVOLUTION
- MAP 9 PHASE 4, 1954 PRESENT, FUNCTIONAL EVOLUTION
- MAP 10 PRESENT DEVELOPMENT EVOLUTION WITH FUNCTIONAL CATEGORIES