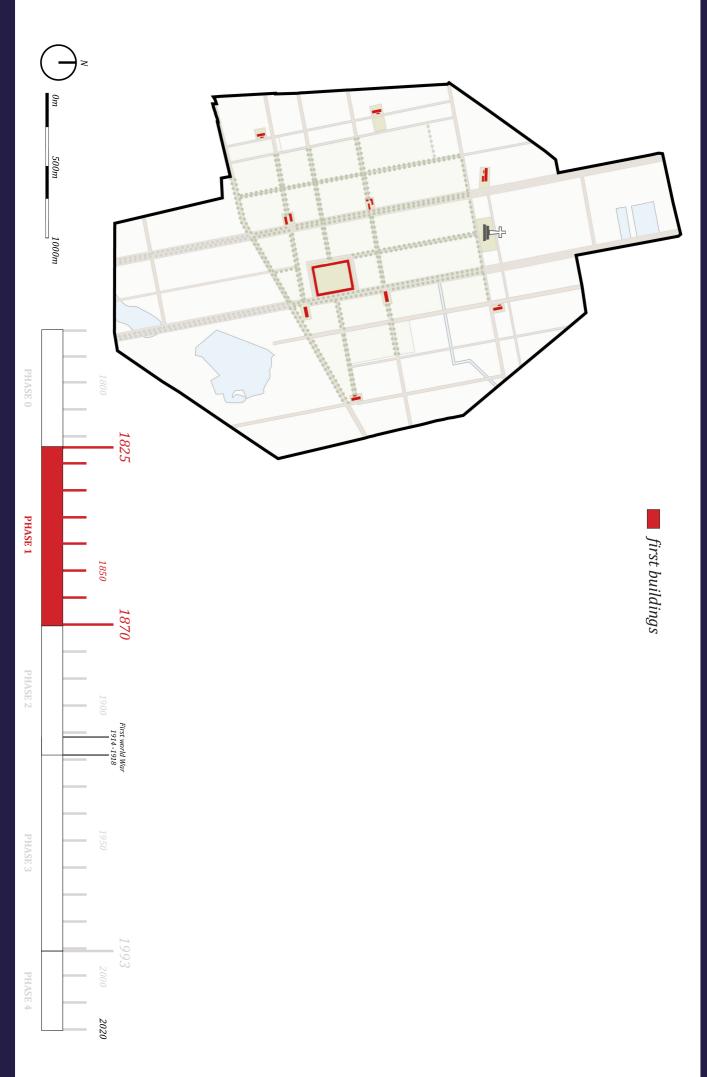

860<br>1889<br>1940<br>1938<br>1891<br>1920<br>1839<br>1839<br>1839<br>1839<br>1844<br>1850<br>1948<br>1901<br>1885<br>1723<br>1850<br>1890<br>1870 |

| 186 | farm               | 1845   |
|-----|--------------------|--------|
| 187 | institution        | 1980's |
| 188 | institution        | 1980's |
| 189 | central facilities | 1960's |
| 190 | central facilities | 1960's |
| 191 | central facilities | 1950's |
| 192 | lock               | 1879   |
| 193 | central facilities | 1901   |
| 194 | staff housing      | 1880   |
| 196 | workshop           | 1960   |
| 199 | workshop           | 1960   |
| 200 | staff housing      | 1880   |
| 202 | staff housing      | 1890   |

# JOURNEY THROUGH TIME COLONY MERKSPLAS 1825 - PRESENT



## TRANSFORMATION OF COLONY MERKSPLAS OVER THE YEARS











- buildings (1825 1870)
- | buildings (1870 1918)
- demolished buildings from previous period







- buildings (1822 1870)
- l buildings (1870 1918)
- buildings (1918 1993)
- 💶 demolished buildings from previous period





government- / director house function not related to the Colony

cemetery

staff houses tramstop building

medical care

central facilities



1. chapel Merksplas



2000m

### PHASE 4 1993 PRESENT DEVELOPMENT EVOLUTION



- | buildings (1822 1870)
- | buildings (1870 1918)
- buildings (1918 1993)
- | buildings (1993 present)
- 💶 demolished buildings from previous period





function related to the Colony
function not related to the Colony

1. staff house







2000m

## PHASE 4 1993 - PRESENT DEVELOPMENT EVOLUTION + DEMOLISHED BUILDINGS



- buildings (1822 1