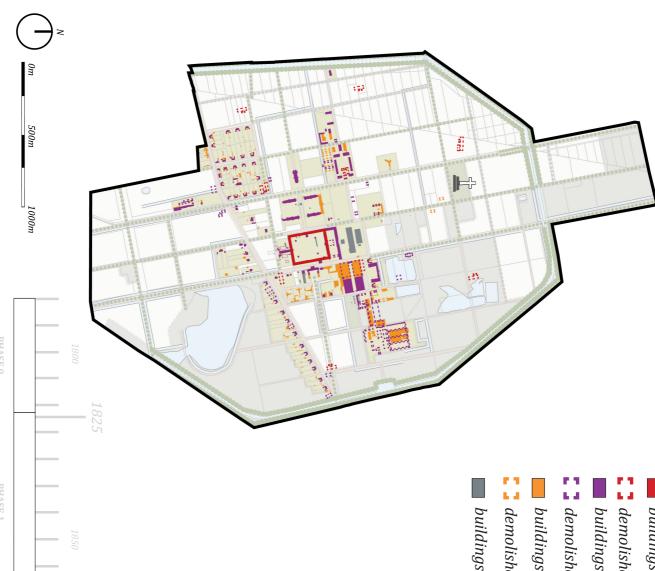

### **COLONY VI: VEENHUIZEN**

### MAPS:

- MAP 1 PHASE 0, BEFORE 1823, DEVELOPMENT EVOLUTION
- MAP 2 PHASE 1, 1823 1859, DEVELOPMENT EVOLUTION
- MAP 3 PHASE 1, 1823 1859, FUNCTIONAL EVOLUTION
- MAP 4 PHASE 2, 1860 1918, DEVELOPMENT EVOLUTION
- MAP 5 PHASE 2, 1860 1918, FUNCTIONAL EVOLUTION
- MAP 6 PHASE 3, 1919 -1953, DEVELOPMENT EVOLUTION
- MAP 7 PHASE 3, 1919 1953, FUNCTIONAL EVOLUTION
- MAP 8 PHASE 4, 1954 PRESENT, DEVELOPMENT EVOLUTION
- MAP 9 PHASE 4, 1954 PRESENT, FUNCTIONAL EVOLUTION
- MAP 10 PRESENT DEVELOPMENT EVOLUTION WITH FUNCTIONAL CATEGORIES