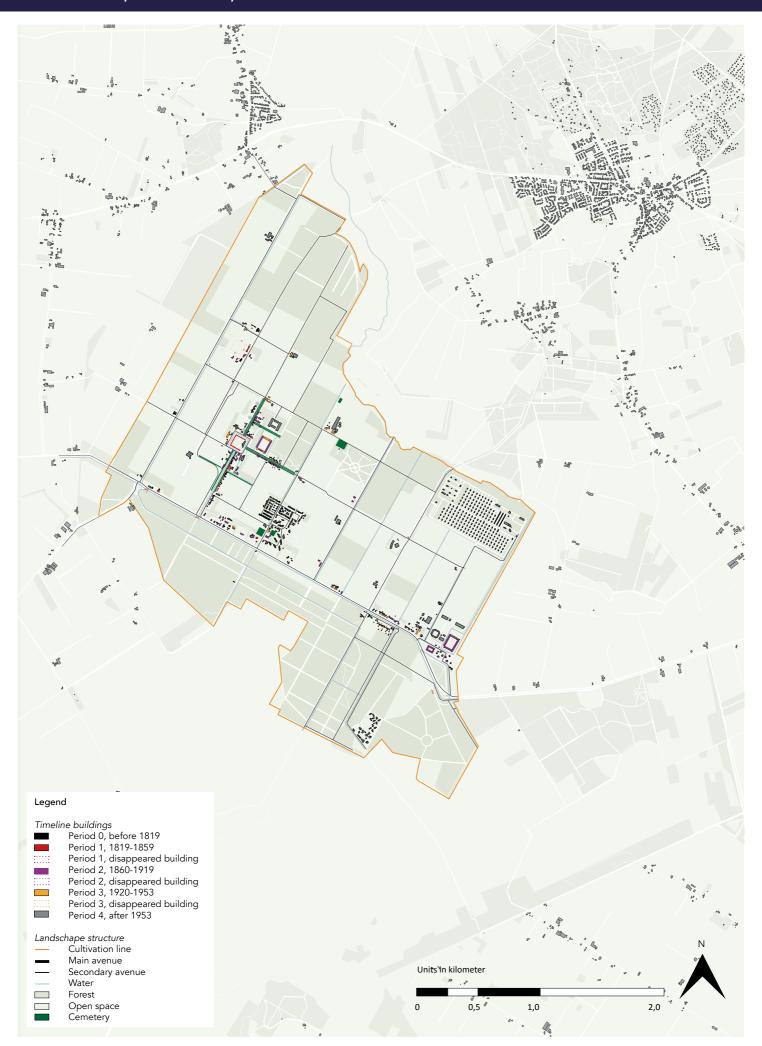

### **COLONY VI: VEENHUIZEN**

### MAPS:

- MAP 1 PHASE 0, BEFORE 1823, DEVELOPMENT EVOLUTION
- MAP 2 PHASE 1, 1823 1859, DEVELOPMENT EVOLUTION
- MAP 3 PHASE 1, 1823 1859, FUNCTIONAL EVOLUTION
- MAP 4 PHASE 2, 1860 1918, DEVELOPMENT EVOLUTION
- MAP 5 PHASE 2, 1860 1918, FUNCTIONAL EVOLUTION
- MAP 6 PHASE 3, 1919 -1953, DEVELOPMENT EVOLUTION
- MAP 7 PHASE 3, 1919 1953, FUNCTIONAL EVOLUTION
- MAP 8 PHASE 4, 1954 PRESENT, DEVELOPMENT EVOLUTION
- MAP 9 PHASE 4, 1954 PRESENT, FUNCTIONAL EVOLUTION
- MAP 10 PRESENT DEVELOPMENT EVOLUTION WITH FUNCTIONAL CATEGORIES