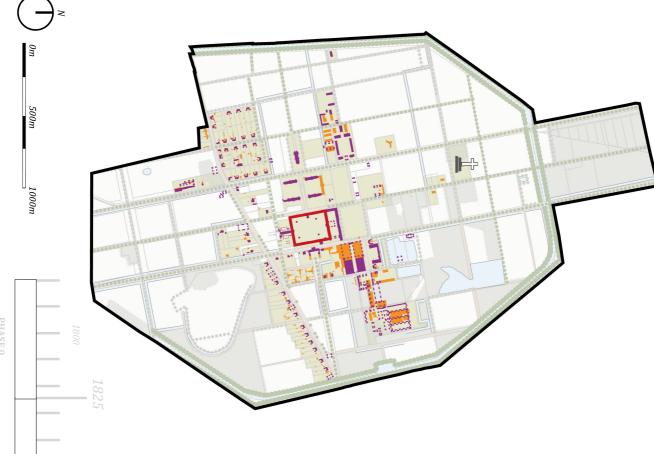

### **COLONY IV: OMMERSCHANS**

### MAPS:

- MAP 1 PHASE 0, BEFORE 1819, DEVELOPMENT EVOLUTION
- MAP 2 PHASE 1, 1819 1859, DEVELOPMENT EVOLUTION
- MAP 3 PHASE 1, 1819 1859, FUNCTIONAL EVOLUTION
- MAP 4 PHASE 2, 1860 1918, DEVELOPMENT EVOLUTION
- MAP 5 PHASE 2, 1860 1918, FUNCTIONAL EVOLUTION
- MAP 6 PHASE 3, 1919 -1933, DEVELOPMENT EVOLUTION
- MAP 7 PHASE 3, 1919 -1933, FUNCTIONAL EVOLUTION
- MAP 8 PHASE 4, 1934 PRESENT, DEVELOPMENT EVOLUTION
- MAP 9 PHASE 4, 1934 PRESENT, FUNCTIONAL EVOLUTION
- MAP 10 PRESENT DEVELOPMENT EVOLUTION WITH FUNCTIONAL CATEGORIES