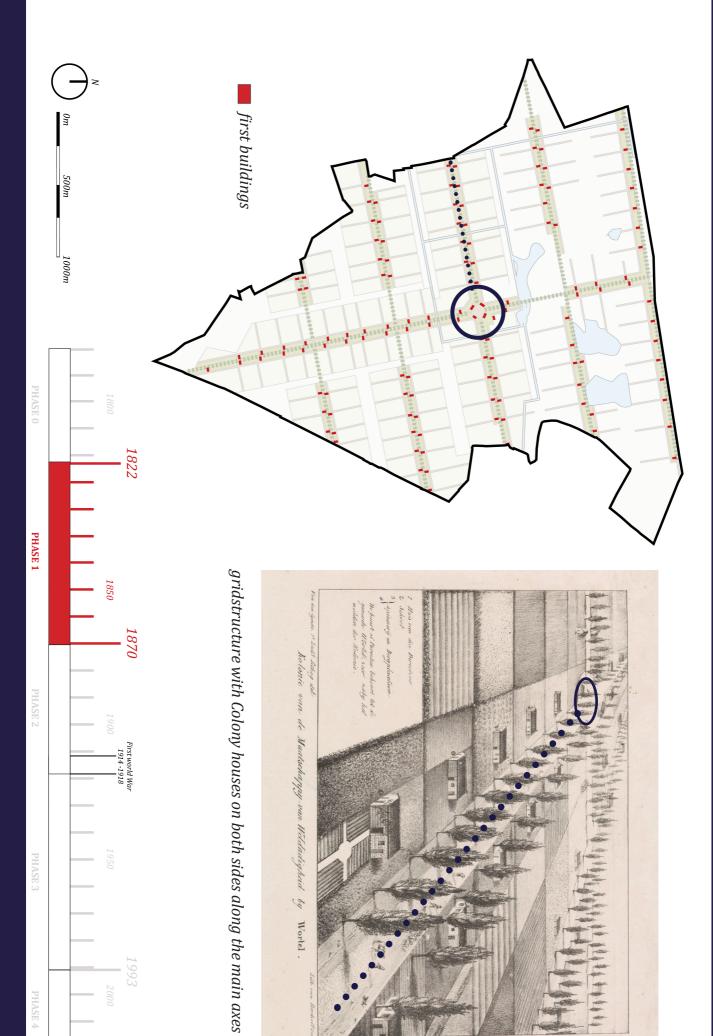

## TRANSFORMATION OF COLONY WORTEL OVER THE YEARS

2020

- | buildings (1822 1870)
- buildings (1870 1918)
- 📘 demolished buildings from previous period
- arise of a square farm subsequently to the former assistant Director house
- arise of staff houses, a central institution and new school
- arise of a barrack at the place of the former school
- almost all Colony houses had disappeared around 1870
- tramstop