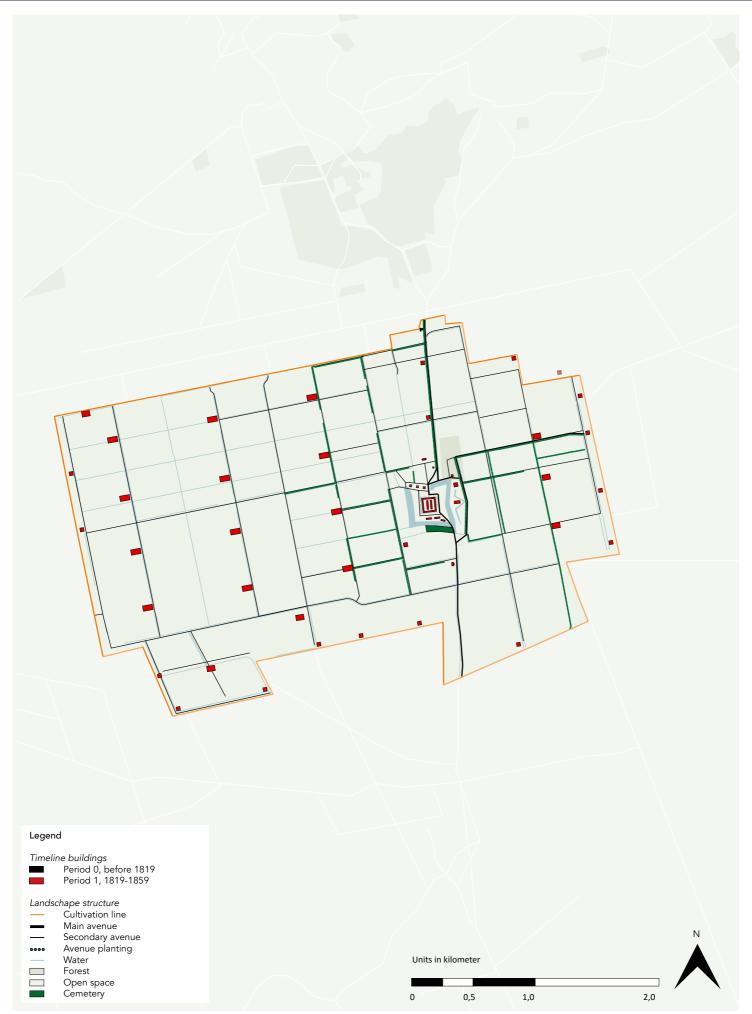

### **COLONY IV: OMMERSCHANS**

### MAPS:

- MAP 1 PHASE 0, BEFORE 1819, DEVELOPMENT EVOLUTION
- MAP 2 PHASE 1, 1819 1859, DEVELOPMENT EVOLUTION
- MAP 3 PHASE 1, 1819 1859, FUNCTIONAL EVOLUTION
- MAP 4 PHASE 2, 1860 1918, DEVELOPMENT EVOLUTION
- MAP 5 PHASE 2, 1860 1918, FUNCTIONAL EVOLUTION
- MAP 6 PHASE 3, 1919 -1933, DEVELOPMENT EVOLUTION
- MAP 7 PHASE 3, 1919 -1933, FUNCTIONAL EVOLUTION
- MAP 8 PHASE 4, 1934 PRESENT, DEVELOPMENT EVOLUTION
- MAP 9 PHASE 4, 1934 PRESENT, FUNCTIONAL EVOLUTION
- MAP 10 PRESENT DEVELOPMENT EVOLUTION WITH FUNCTIONAL CATEGORIES