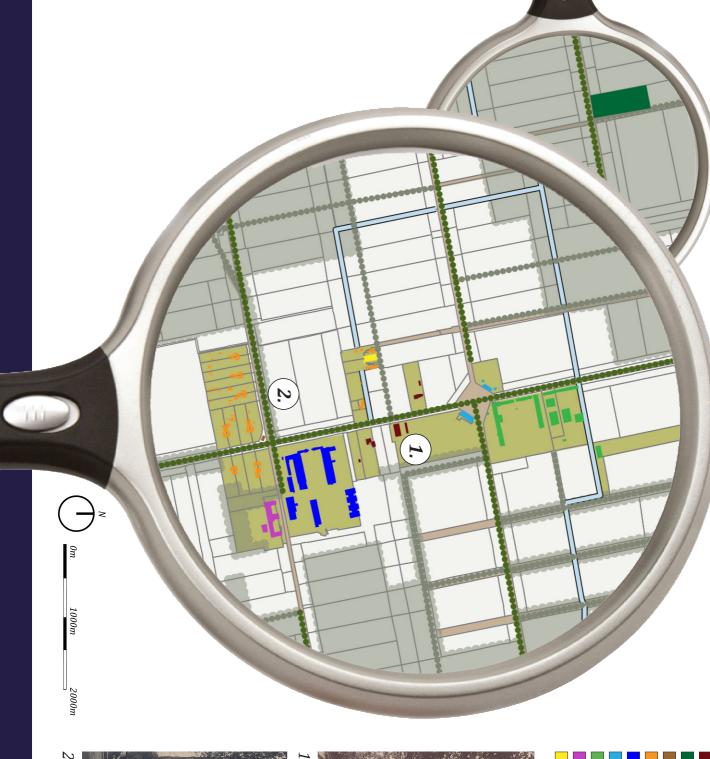

# **JOURNEY THROUGH TIME COLONY WORTEL 1822 - PRESENT**

## TRANSFORMATION OF COLONY WORTEL OVER THE YEARS

2020

- | buildings (1822 1870)
- buildings (1870 1918)
- 📘 demolished buildings from previous period
- arise of a square farm subsequently to the former assistant Director house
- arise of staff houses, a central institution and new school
- arise of a barrack at the place of the former school
- almost all Colony houses had disappeared around 1870
- tramstop

### PHASE 2 1870 - 1918 FUNCTIONAL EVOLUTION

government- / director house

tramstop building

staff houses

central facilities

school workshop

3. farm

4. school & teachers house