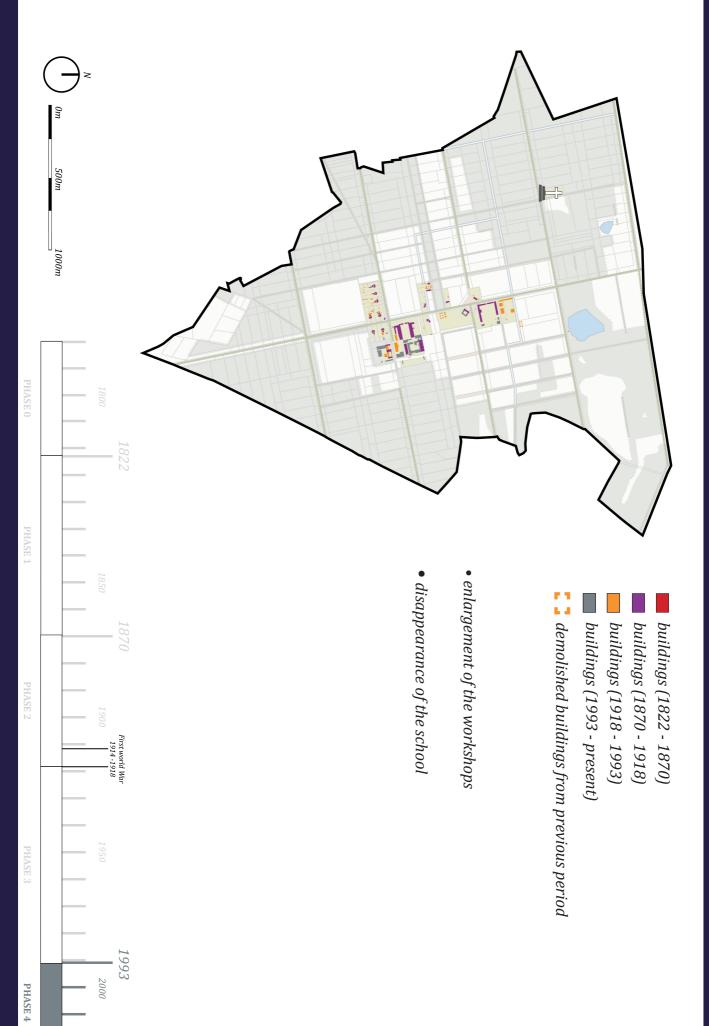

# **JOURNEY THROUGH TIME COLONY WORTEL 1822 - PRESENT**

## TRANSFORMATION OF COLONY WORTEL OVER THE YEARS

2020

- | buildings (1822 1870)
- buildings (1870 1918)
- 📘 demolished buildings from previous period
- arise of a square farm subsequently to the former assistant Director house
- arise of staff houses, a central institution and new school
- arise of a barrack at the place of the former school
- almost all Colony houses had disappeared around 1870
- tramstop