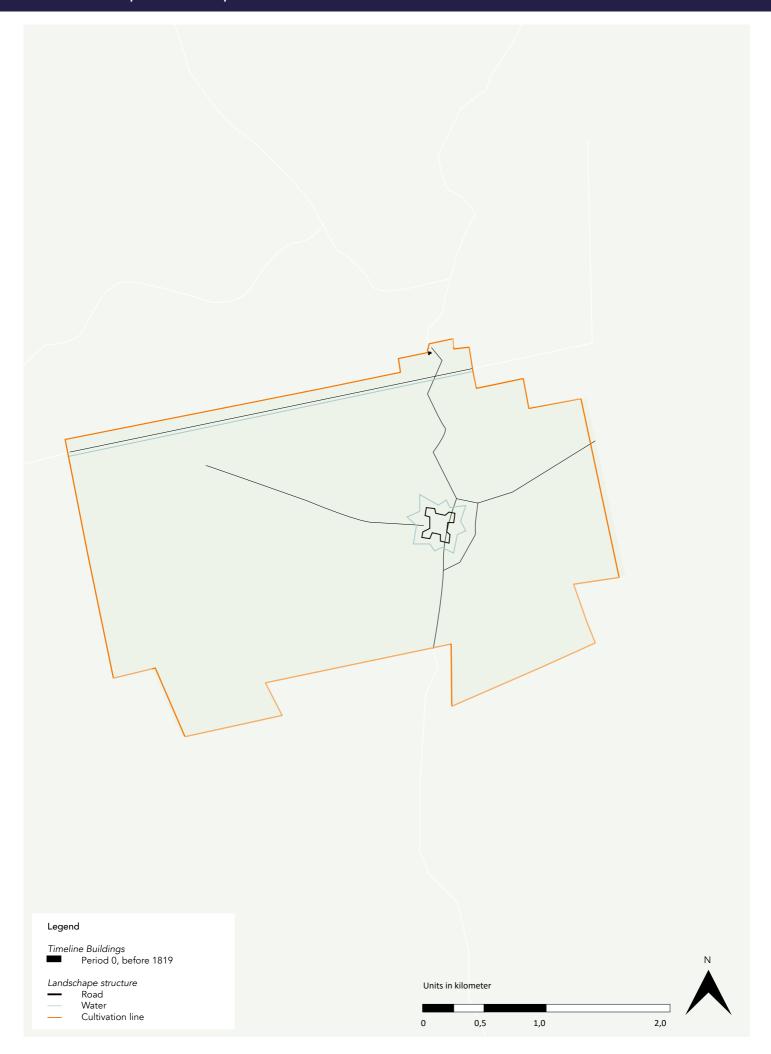

### **COLONY IV: OMMERSCHANS**

### MAPS:

- MAP 1 PHASE 0, BEFORE 1819, DEVELOPMENT EVOLUTION
- MAP 2 PHASE 1, 1819 1859, DEVELOPMENT EVOLUTION
- MAP 3 PHASE 1, 1819 1859, FUNCTIONAL EVOLUTION
- MAP 4 PHASE 2, 1860 1918, DEVELOPMENT EVOLUTION
- MAP 5 PHASE 2, 1860 1918, FUNCTIONAL EVOLUTION
- MAP 6 PHASE 3, 1919 -1933, DEVELOPMENT EVOLUTION
- MAP 7 PHASE 3, 1919 -1933, FUNCTIONAL EVOLUTION
- MAP 8 PHASE 4, 1934 PRESENT, DEVELOPMENT EVOLUTION
- MAP 9 PHASE 4, 1934 PRESENT, FUNCTIONAL EVOLUTION
- MAP 10 PRESENT DEVELOPMENT EVOLUTION WITH FUNCTIONAL CATEGORIES