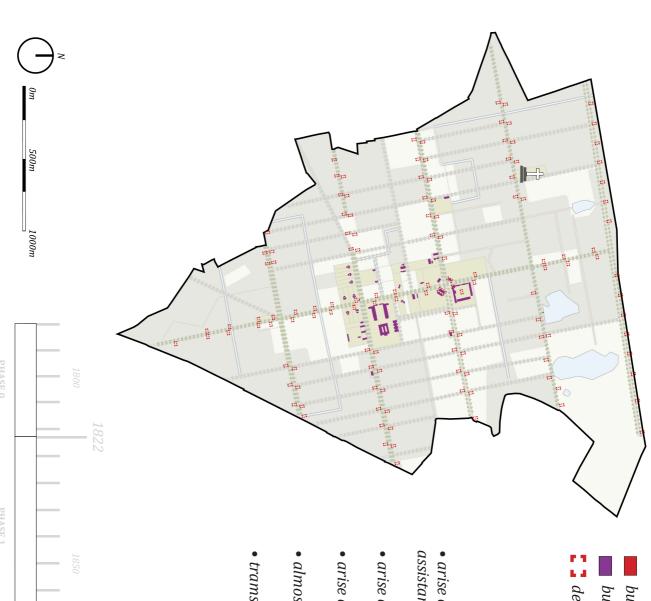

### **COLONY IV: OMMERSCHANS**

### MAPS:

- MAP 1 PHASE 0, BEFORE 1819, DEVELOPMENT EVOLUTION
- MAP 2 PHASE 1, 1819 1859, DEVELOPMENT EVOLUTION
- MAP 3 PHASE 1, 1819 1859, FUNCTIONAL EVOLUTION
- MAP 4 PHASE 2, 1860 1918, DEVELOPMENT EVOLUTION
- MAP 5 PHASE 2, 1860 1918, FUNCTIONAL EVOLUTION
- MAP 6 PHASE 3, 1919 -1933, DEVELOPMENT EVOLUTION
- MAP 7 PHASE 3, 1919 -1933, FUNCTIONAL EVOLUTION
- MAP 8 PHASE 4, 1934 PRESENT, DEVELOPMENT EVOLUTION
- MAP 9 PHASE 4, 1934 PRESENT, FUNCTIONAL EVOLUTION
- MAP 10 PRESENT DEVELOPMENT EVOLUTION WITH FUNCTIONAL CATEGORIES